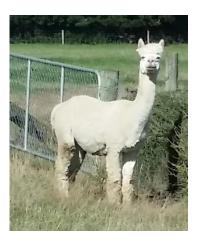

and 7 Months of age)

Fibre Testing Authority: Pastoral Measurements Limited (PML)

## **Description:**

This older male has produced over 65 offspring, many of whom have been exported to Europe and Asia. Many of his male offspring have gone on to stud. He is the sire of what we consider to be the best female in our French production herd (Ellise).

He was bound for UK from Australia when he came through our farm and we decided his genetics were better in NZ than Europe.

Whilst 12 years old, he is still active and needs a new home where he can service a small number of female alpacas, and improve the offspring.

## Prizes Won:

Reserve Champion Intermediate ? Canterbury Show 2006; Reserve Champion Intermediate Nelson 2016. First in

composite class Upper Clutha 2007.

## Alpaca Photo 1



Alpaca Photo 2



Alpaca Photo 3