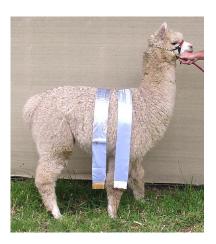

ge)

Fibre Testing Authority: Pastoral Measurements Limited (PML)

## **Description:**

This older male has produced over 65 offspring, many of whom have been exported to Europe and Asia. Many of his male offspring have gone on to stud. He is the sire of what we consider to be the best female in our French production herd (Ellise).

He was bound for UK from Australia when he came through our farm and we decided his genetics were better in NZ than Europe.

Whilst 12 years old, he is still active and needs a new home where he can service a small number of female alpacas, and improve the offspring.

## Prizes Won:

Reserve Champion Intermediate ? Canterbury Show 2006; Reserve Champion Intermediate Nelson 2016. First in

composite class Upper Clutha 2007.

## Alpaca Photo 1



Alpaca Photo 2



Alpaca Photo 3