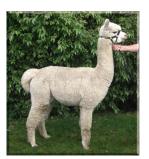

Authority: Pastoral Measurements Limited (PML)

## **Description:**

This older male has produced over 65 offspring, many of whom have been exported to Europe and Asia. Many of his male offspring have gone on to stud. He is the sire of what we consider to be the best female in our French production herd (Ellise).

He was bound for UK from Australia when he came through our farm and we decided his genetics were better in NZ than Europe.

Whilst 12 years old, he is still active and needs a new home where he can service a small number of female alpacas, and improve the offspring.

## Prizes Won:

Reserve Champion Intermediate ? Canterbury Show 2006; Reserve Champion Intermediate Nelson 2016. First in

composite class Upper Clutha 2007.

## Alpaca Photo 1



Alpaca Photo 2



Alpaca Photo 3