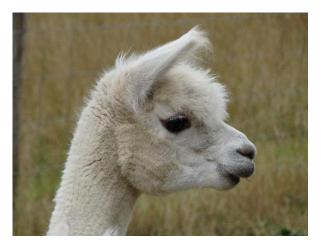

Woodbine Ember

Price: N/A (SOLD) Sire: Morden Hall Eddie Dam: AzSu Charity Type: Pregnant Female (Pregnant) Breed Type: Huacaya Colour: White (Solid Colour) Registered With: British Alpaca Society Date of Birth: 25th August 2012

## **Description:**

Ember is a beautiful alpaca. She has a lovely fine and dense fleece with excellent confirmation and a gorgeous head. She is fully halter trained and easy to handle. Ember is a wonderful mum and has produced 2 beautiful cria in 2015 and 2016 whose fleeces are Ultrafine with good density and definition. She has been mated to our beautiful Superfine Stud Anzac Almost Illegal whose 7th fleece is only 22 Microns, so we are very excited to see what this pairing produces!