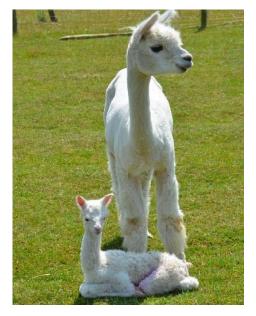

0µ CV 16.90%

Fibre Testing Authority: Australian Alpaca Fibre Testing

## **Description:**

Ember is a beautiful alpaca. She has a lovely fine and dense fleece with excellent confirmation and a gorgeous head. She is fully halter trained and easy to handle. Ember is a wonderful mum and has produced 2 beautiful cria in 2015 and 2016 whose fleeces are Ultrafine with good density and definition. She has been mated to our beautiful Superfine Stud Anzac Almost Illegal whose 7th fleece is only 22 Microns, so we are very excited to see what this pairing produces!

## Prizes Won:

Not Shown

Name of covering male: ANZAC ALMOST ILLEGAL (Light Fawn) Last Mating Date: 5th August 2016 Estimated Date Cria Due (Pregnant Female): 5th July 2017 Number of Crias bred from female: 2



Ember with 2015 cria



Ember with 2015 cria (front) and 2016 cria (middle)