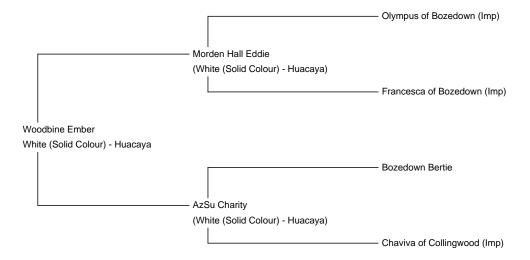

Sire: Morden Hall Eddie

Dam: AzSu Charity

Type: Pregnant Female (Pregnant)

**Breed Type:** Huacaya

Colour: White (Solid Colour)

Registered With: British Alpaca Society

Date of Birth: 25th August 2012

Fleece: (4th)