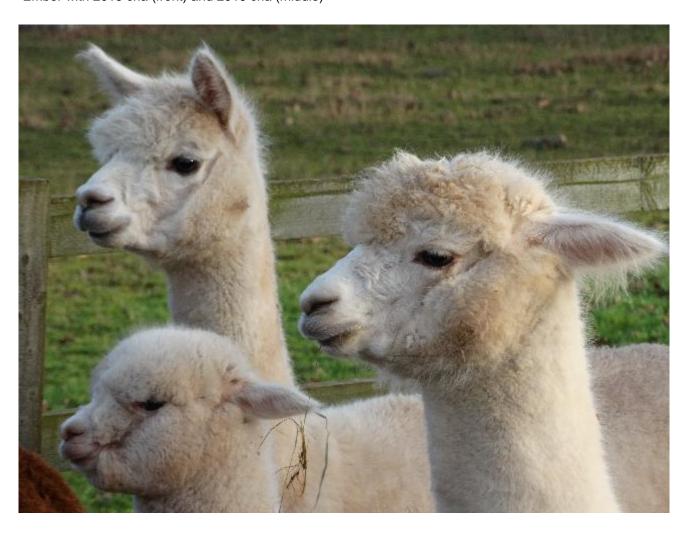

ustralian Alpaca Fibre Testing

## **Description:**

Ember is a beautiful alpaca. She has a lovely fine and dense fleece with excellent confirmation and a gorgeous head. She is fully halter trained and easy to handle. Ember is a wonderful mum and has produced 2 beautiful cria in 2015 and 2016 whose fleeces are Ultrafine with good density and definition. She has been mated to our beautiful Superfine Stud Anzac Almost Illegal whose 7th fleece is only 22 Microns, so we are very excited to see what this pairing produces!

## **Prizes Won:**

Not Shown

Name of covering male: ANZAC ALMOST ILLEGAL (Light Fawn)

Last Mating Date: 5th August 2016

Estimated Date Cria Due (Pregnant Female): 5th July 2017

Number of Crias bred from female: 2





Ember with 2015 cria (front) and 2016 cria (middle)