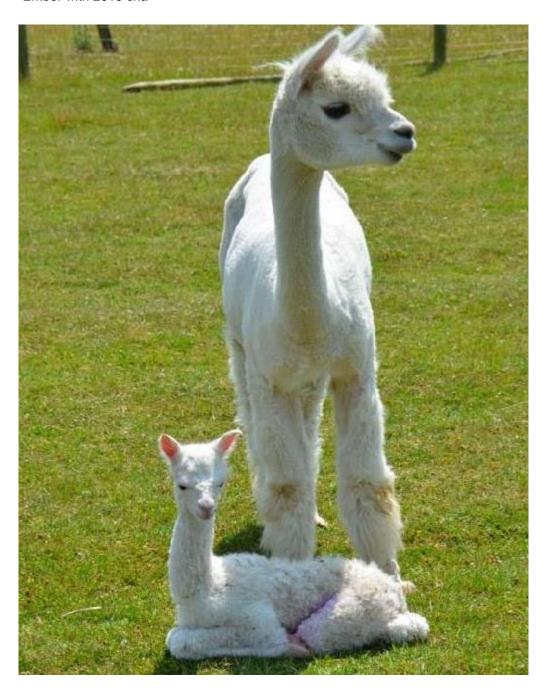

21.70µ SD 3.70µ CV 16.90%

Fibre Testing Authority: Australian Alpaca Fibre Testing

## **Description:**

Ember is a beautiful alpaca. She has a lovely fine and dense fleece with excellent confirmation and a gorgeous head. She is fully halter trained and easy to handle. Ember is a wonderful mum and has produced 2 beautiful cria in 2015 and 2016 whose fleeces are Ultrafine with good density and definition. She has been mated to our beautiful Superfine Stud Anzac Almost Illegal whose 7th fleece is only 22 Microns, so we are very excited to see what this pairing produces!

## **Prizes Won:**

Not Shown

Name of covering male: ANZAC ALMOST ILLEGAL (Light Fawn)

Last Mating Date: 5th August 2016

Estimated Date Cria Due (Pregnant Female): 5th July 2017

Number of Crias bred from female: 2





Ember with 2015 cria (front) and 2016 cria (middle)