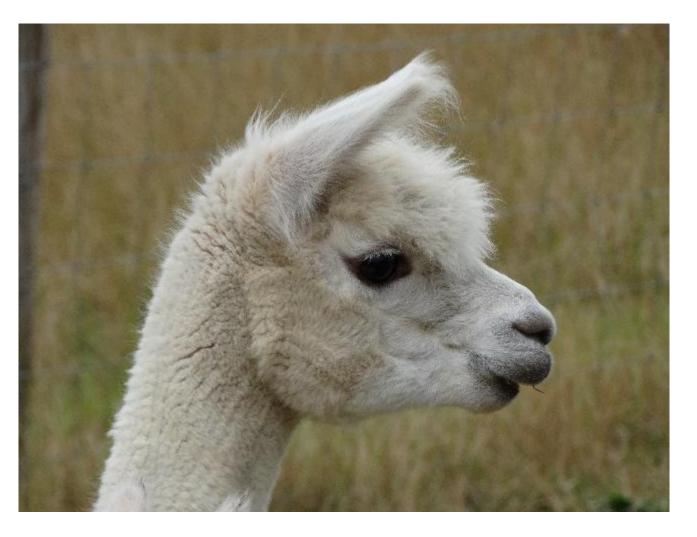

## **Description:**

Ember is a beautiful alpaca. She has a lovely fine and dense fleece with excellent confirmation and a gorgeous head. She is fully halter trained and easy to handle. Ember is a wonderful mum and has produced 2 beautiful cria in 2015 and 2016 whose fleeces are Ultrafine with good density and definition. She has been mated to our beautiful Superfine Stud Anzac Almost Illegal whose 7th fleece is only 22 Microns, so we are very excited to see what this pairing produces!