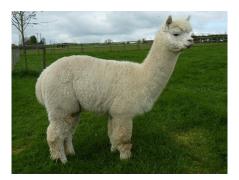

## **Watership Kernite**

Price: £1,200.00 (excl VAT) (SOLD)

**Sire:** Westways Testament **Dam:** Watership Betacite

**Type:** Stud Male (Proven Stud)

Breed Type: Huacaya

Colour: Beige (Solid Colour)

Registered With: British Alpaca Society

## **Description:**

Kernie is a good looking young male with good conformation and fine, dense, beige fleece (19.3 μ at 6 years old). His sire is our Westways Testament an award winning son of Bozedown Comet 11

## Watership Kernite (Kernie)

Kernie