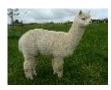

## **Watership Kernite**

Price: £1,200.00 (excl VAT) (SOLD)

**Sire:** Westways Testament **Dam:** Watership Betacite

**Type:** Stud Male (Proven Stud)

Breed Type: Huacaya

Colour: Beige (Solid Colour)

Registered With: British Alpaca Society

## **Description:**

Kernie is a good looking young male with good conformation and fine, dense, beige fleece (19.3 μ at 6 years old). His sire is our Westways Testament an award winning son of Bozedown Comet 11