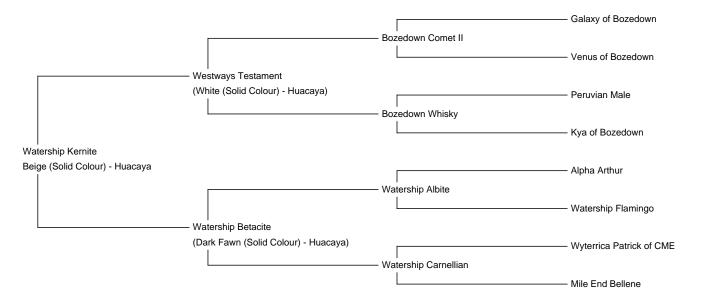

## **Watership Kernite**

Price: £1,200.00 (excl VAT) (SOLD)

**Sire:** Westways Testament **Dam:** Watership Betacite

**Type:** Stud Male (Proven Stud)

Breed Type: Huacaya

Colour: Beige (Solid Colour)

Registered With: British Alpaca Society

WATBASUK065

**Blood Lineage:** Bozedown Comet 11

Date of Birth: 18th June 2015

Diameter (Micron) of first fleece sample: 23.30µ

Fleece: (5th)

19.30µ SD 3.60µ CV 19.20% Staple Length 80 mm Yield 1.90 Kg/Year

(taken on 28th May 2021 at 5 Years and 11 Months of age)

Fibre Testing Authority: Art of Fibre

## **Description:**

Kernie is a good looking young male with good conformation and fine, dense, beige fleece (19.3 μ at 6 years old). His sire is our Westways Testament an award winning son of Bozedown Comet 11