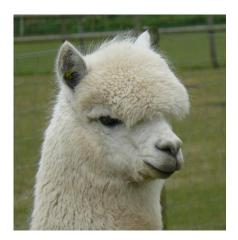

## **Watership Kernite**

Price: £1,200.00 (excl VAT) (SOLD)

**Sire:** Westways Testament **Dam:** Watership Betacite

**Type:** Stud Male (Proven Stud)

Breed Type: Huacaya

Colour: Beige (Solid Colour)

Registered With: British Alpaca Society

## **Description:**

Kernie is a good looking young male with good conformation and fine, dense, beige fleece (19.3 μ at 6 years old). His sire is our Westways Testament an award winning son of Bozedown Comet 11