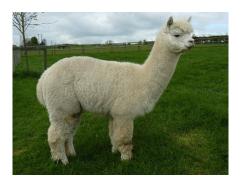

Watership Kernite Preis: €1,200.00 (excl VAT) (VERKAUFT) Vater: Westways Testament Mutter: Watership Betacite Typ: Deckhengst (Erwiesener Deckhengst) Rasse: Huacaya Farbe: Beige (Reinfarbig) Registriert mit: British Alpaca Society WATBASUK065 Blutlinie: Bozedown Comet 11 Geburtsdatum: 18/06/2015

## **Beschreibung:**

Kernie is a good looking young male with good conformation and fine, dense, beige fleece (19.3 µ at 6 years old). His sire is our Westways Testament an award winning son of Bozedown Comet 11

Watership Kernite (Kernie)

Kernie