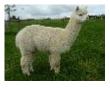

Watership Kernite Preis: €1,200.00 (excl VAT) (VERKAUFT) Vater: Westways Testament Mutter: Watership Betacite Typ: Deckhengst (Erwiesener Deckhengst) Rasse: Huacaya Farbe: Beige (Reinfarbig) Registriert mit: British Alpaca Society WATBASUK065 Blutlinie: Bozedown Comet 11 Geburtsdatum: 18/06/2015

## **Beschreibung:**

Kernie is a good looking young male with good conformation and fine, dense, beige fleece (19.3 µ at 6 years old). His sire is our Westways Testament an award winning son of Bozedown Comet 11

Watership Kernite (Kernie)

Kernie