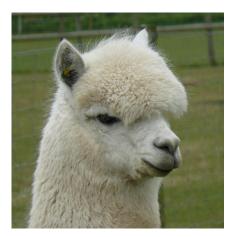

Watership Kernite Preis: €1,200.00 (excl VAT) (VERKAUFT) Vater: Westways Testament Mutter: Watership Betacite Typ: Deckhengst (Erwiesener Deckhengst) Rasse: Huacaya Farbe: Beige (Reinfarbig) Registriert mit: British Alpaca Society WATBASUK065 Blutlinie: Bozedown Comet 11 Geburtsdatum: 18/06/2015

## **Beschreibung:**

Kernie is a good looking young male with good conformation and fine, dense, beige fleece (19.3 µ at 6 years old). His sire is our Westways Testament an award winning son of Bozedown Comet 11

Watership Kernite (Kernie)

Kernie