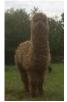

**Price:** £750.00 (SOLD)

Sire: Houghton Royal Prince

Dam: Burnt Fen Petali

Type: Female

Breed Type: Huacaya

Colour: Dark Fawn (Solid Colour)

Registered With: British Alpaca Society NICBASUK0059

Date of Birth: 7th June 2015

## **Description:**

Evangeline carries a huge head to toe fleece which has a lovely handle and lustre. Her sire is AHH Houghton Royal Prince who has a fine grey fleece and her Dam Burnt Fen Petali is a fantastic mother who has always produced strong cria with excellent conformation and took first in her class at the Royal Norfolk 2006. Evangeline offers an excellent young breeding female who can offer solid colour genetics.

Evangeline in full fleece winter 2015

Evangeline showing off her leg warmers post shearing