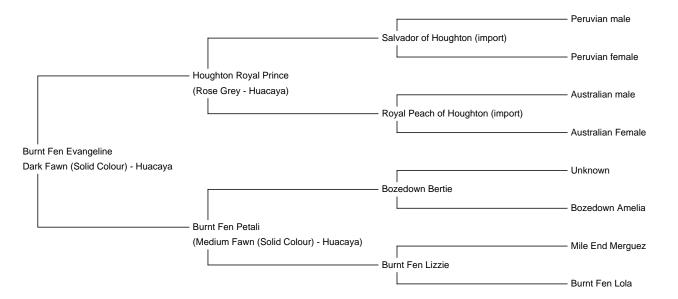

**Price:** £750.00 (SOLD)

Sire: Houghton Royal Prince

Dam: Burnt Fen Petali

Type: Female

Breed Type: Huacaya

Colour: Dark Fawn (Solid Colour)

Registered With: British Alpaca Society NICBASUK0059

Date of Birth: 7th June 2015

## **Description:**

Evangeline carries a huge head to toe fleece which has a lovely handle and lustre. Her sire is AHH Houghton Royal Prince who has a fine grey fleece and her Dam Burnt Fen Petali is a fantastic mother who has always produced strong cria with excellent conformation and took first in her class at the Royal Norfolk 2006. Evangeline offers an excellent young breeding female who can offer solid colour genetics.