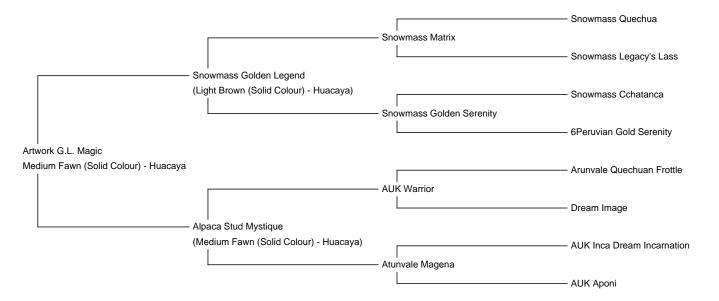

Sire: Snowmass Golden Legend

Dam: Alpaca Stud Mystique

Type: Stud Male

**Artwork G.L. Magic** 

Breed Type: Huacaya

Colour: Medium Fawn (Solid Colour)

**Price:** £2,500.00 (excl VAT) (SOLD)

Registered With: BAS

**Blood Lineage:** Snowmass/AUK Warrior

Date of Birth: 10th July 2014

## **Description:**

Magic is an imposing, upstanding male, with a lovely fleece, which at under 17 microns, with an SD of 3.8 and a confort factor of 100% is exactly what we expected when mating top Snowmass Stud Golden Legend, a son of the famous Snowmass Matrix, in turn a son of the legendary Snowmass Quechua to our favourite fawn female Alpaca Stud Mystique, nicknamed Mrs E (Expensive) because indeed she was! He should prove to be an outstanding quality stud male, but is wasted at our farm as we already have the same genetics, and will continue to breed the same combination - his full sister just secured second place in a large junior fawn class at the National Show, his half brother won Champion Male Brown.