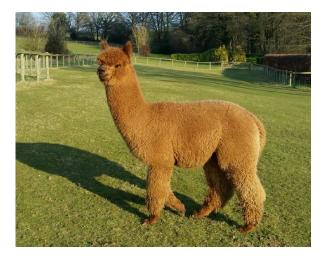

Sire: Snowmass Golden Legend

Dam: Alpaca Stud Mystique

Type: Stud Male

**Artwork G.L. Magic** 

Breed Type: Huacaya

Colour: Medium Fawn (Solid Colour)

**Price:** £2,500.00 (excl VAT) (SOLD)

Registered With: BAS

**Blood Lineage:** Snowmass/AUK Warrior

Date of Birth: 10th July 2014

## **Description:**

Magic is an imposing, upstanding male, with a lovely fleece, which at under 17 microns, with an SD of 3.8 and a confort factor of 100% is exactly what we expected when mating top Snowmass Stud Golden Legend, a son of the famous Snowmass Matrix, in turn a son of the legendary Snowmass Quechua to our favourite fawn female Alpaca Stud Mystique, nicknamed Mrs E (Expensive) because indeed she was! He should prove to be an outstanding quality stud male, but is wasted at our farm as we already have the same genetics, and will continue to breed the same combination - his full sister just secured second place in a large junior fawn class at the National Show, his half brother won Champion Male Brown.