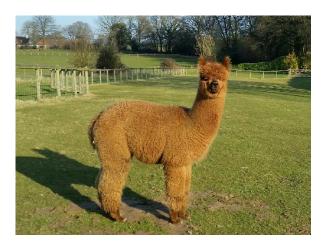

## **Description:**

Magic is an imposing, upstanding male, with a lovely fleece, which at under 17 microns, with an SD of 3.8 and a confort factor of 100% is exactly what we expected when mating top Snowmass Stud Golden Legend, a son of the famous Snowmass Matrix, in turn a son of the legendary Snowmass Quechua to our favourite fawn female Alpaca Stud Mystique, nicknamed Mrs E (Expensive) because indeed she was! He should prove to be an outstanding quality stud male, but is wasted at our farm as we already have the same genetics, and will continue to breed the same combination - his full sister just secured second place in a large junior fawn class at the National Show, his half brother won Champion Male Brown.