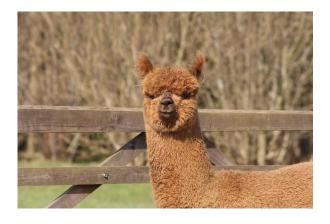

Sire: Snowmass Golden Legend

Dam: Alpaca Stud Mystique

Type: Stud Male

**Artwork G.L. Magic** 

Breed Type: Huacaya

Colour: Medium Fawn (Solid Colour)

**Price:** £2,500.00 (excl VAT) (SOLD)

Registered With: BAS

**Blood Lineage:** Snowmass/AUK Warrior

Date of Birth: 10th July 2014

## **Description:**

Magic is an imposing, upstanding male, with a lovely fleece, which at under 17 microns, with an SD of 3.8 and a confort factor of 100% is exactly what we expected when mating top Snowmass Stud Golden Legend, a son of the famous Snowmass Matrix, in turn a son of the legendary Snowmass Quechua to our favourite fawn female Alpaca Stud Mystique, nicknamed Mrs E (Expensive) because indeed she was! He should prove to be an outstanding quality stud male, but is wasted at our farm as we already have the same genetics, and will continue to breed the same combination - his full sister just secured second place in a large junior fawn class at the National Show, his half brother won Champion Male Brown.