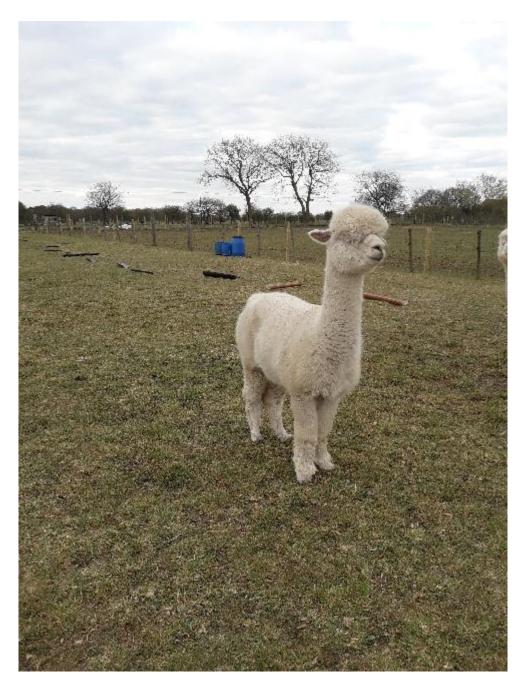

## **Description:**

Chestnut Farm Florence is a lovely solid white female who has proved herself to be a good mother, she is sired by our Supreme Champion Chestnut Farm Lord of Sherwood, her dam is Chestnut Farm Gypsy who is sired by E P Cambridge

Samson so

this female has

got some incredible genetics.

Florence has got a lovely fleece with a lovely soft handle, brightness and a bold style crimp that is uniform throughout. Florence will be a valuable addition to any herd wanting to add

some elite genetics.

Florence will be sold mated and spitting off to our

young stud male Beck Brow Ammunition.

This mating has the potential to produce a very special cria.

Ammunition has produced some lovely offspring including our Championship

winning young male Chestnut Farm Defiant.

Name of covering male: Beck Brow Ammunition (White) Last Mating Date: 28th August 2021 Estimated Date Cria Due (Pregnant Female): 28th July 2022 Number of Crias bred from female: 2