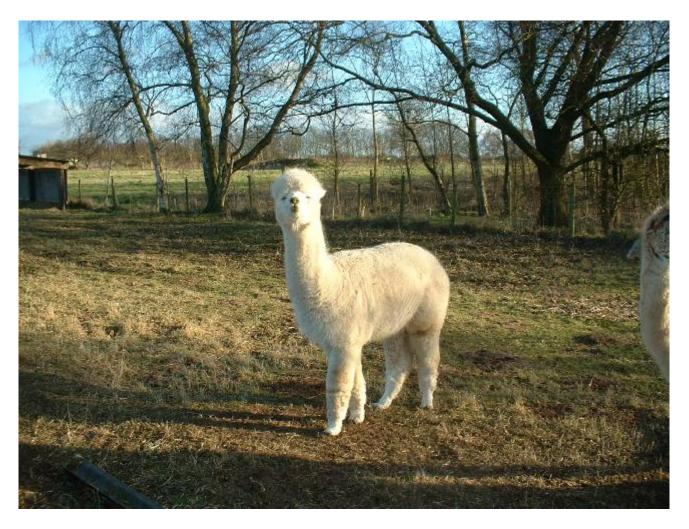

## **Description:**

Chestnut Farm Florence is a lovely solid white female who has proved herself to be a good mother, she is sired by our Supreme Champion Chestnut Farm Lord of Sherwood, her dam is Chestnut Farm Gypsy who is sired by E P Cambridge

Samson so

this female has

got some incredible genetics.

Florence has got a lovely fleece with a lovely soft handle, brightness and a bold style crimp that is uniform throughout. Florence will be a valuable addition to any herd wanting to add

some elite genetics.

Florence will be sold mated and spitting off to our

young stud male Beck Brow Ammunition.

This mating has the potential to produce a very special cria.

Ammunition has produced some lovely offspring including our Championship

winning young male Chestnut Farm Defiant.

Name of covering male: Beck Brow Ammunition (White) Last Mating Date: 28th August 2021 Estimated Date Cria Due (Pregnant Female): 28th July 2022 Number of Crias bred from female: 2