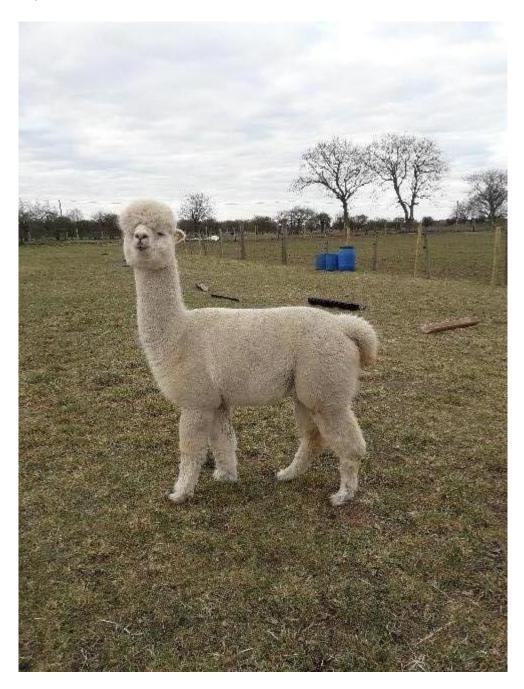

## **Description:**

Chestnut Farm Florence is a lovely solid white female who has proved herself to be a good mother, she is sired by our Supreme Champion Chestnut Farm Lord of Sherwood, her dam is Chestnut Farm Gypsy who is sired by E P Cambridge

Samson so

this female has

got some incredible genetics.

Florence has got a lovely fleece with a lovely soft handle, brightness and a bold style crimp that is uniform throughout. Florence will be a valuable addition to any herd wanting to add

some elite genetics.

Florence will be sold mated and spitting off to our

young stud male Beck Brow Ammunition.

This mating has the potential to produce a very special cria.

Ammunition has produced some lovely offspring including our Championship

winning young male Chestnut Farm Defiant.

Name of covering male: Beck Brow Ammunition (White) Last Mating Date: 28th August 2021 Estimated Date Cria Due (Pregnant Female): 28th July 2022 Number of Crias bred from female: 2