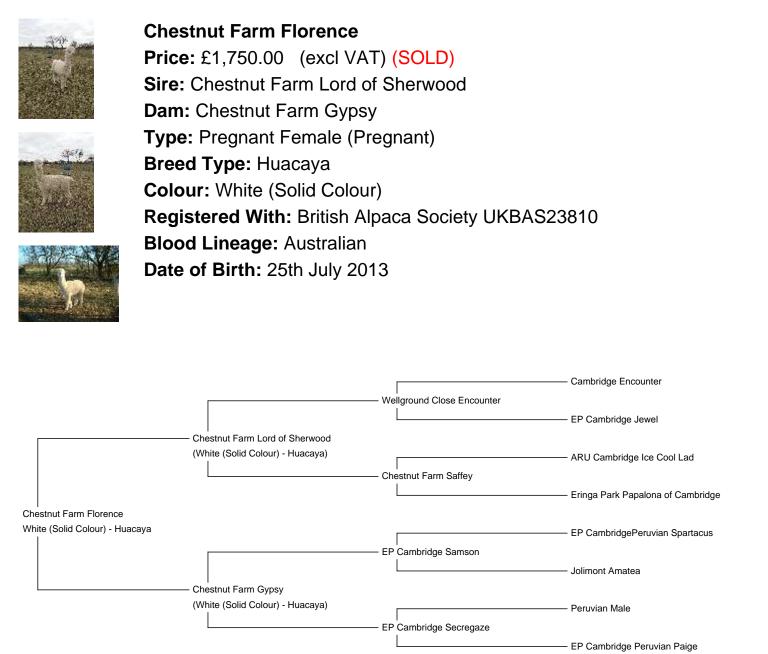

## **Description:**

Chestnut Farm Florence is a lovely solid white female who has proved herself to be a good mother, she is sired by our Supreme Champion Chestnut Farm Lord of Sherwood, her dam is Chestnut Farm Gypsy who is sired by E P Cambridge

Samson so

this female has

got some incredible genetics.

Florence has got a lovely fleece with a lovely soft handle, brightness and a bold style crimp that is uniform throughout. Florence will be a valuable addition to any herd wanting to add

some elite genetics.

Florence will be sold mated and spitting off to our

young stud male Beck Brow Ammunition.

This mating has the potential to produce a very special cria.

Ammunition has produced some lovely offspring including our Championship

winning young male Chestnut Farm Defiant.

Name of covering male: Beck Brow Ammunition (White) Last Mating Date: 28th August 2021 Estimated Date Cria Due (Pregnant Female): 28th July 2022 Number of Crias bred from female: 2