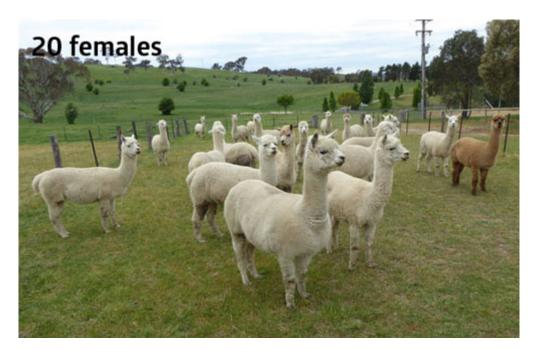

## **Description:**

To be sold separately or as part of the Hurlingham herd clearance (\$8,700 for whole herd of 20 females and 17 whole males (1 certified). All well bred and IAR registered.

Given their breeding some of the males may have potential at stud.