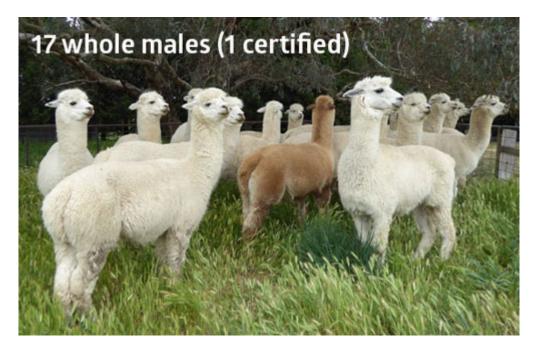

## **Description:**

To be sold separately or as part of the Hurlingham herd clearance (\$8,700 for whole herd of 20 females and 17 whole males (1 certified). All well bred and IAR registered.

Given their breeding some of the males may have potential at stud.