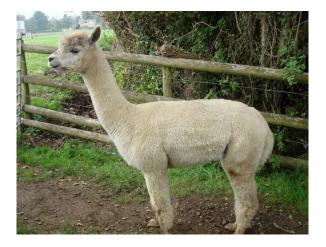

M & M Nanook Polar Price: £350.00 (SOLD) Sire: EP Cambridge Hallmark Dam: M & M Elara Type: Wether Breed Type: Huacaya Colour: White Registered With: BAS Blood Lineage: Peruvian Date of Birth: 10th August 2012

## **Description:**

We bought Nanook as a stud male and he has produced some fine offspring but following a male to male fight where he lost one testicle he is being sold as a wether, although it is possible that he could still retain some fertility.

## Alpaca Photo 1