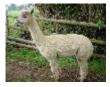

M & M Nanook Polar Price: £350.00 (SOLD) Sire: EP Cambridge Hallmark Dam: M & M Elara Type: Wether Breed Type: Huacaya Colour: White Registered With: BAS Blood Lineage: Peruvian Date of Birth: 10th August 2012

## **Description:**

We bought Nanook as a stud male and he has produced some fine offspring but following a male to male fight where he lost one testicle he is being sold as a wether, although it is possible that he could still retain some fertility.

## Alpaca Photo 1