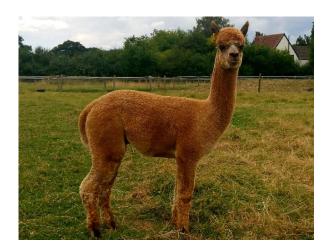

## **Prizes Won:**

Not shown

Name of covering male: AHH Houghton Rock Supreme (Dark Fawn)

Last Mating Date: 31st July 2016

Estimated Date Cria Due (Pregnant Female): 30th June 2017

Number of Crias bred from female: 5