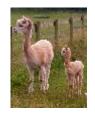

Oak View Bijou.

Price: N/A (SOLD)
Sire: Bozedown Shiraz

Dam: Arch Road Sootica

**Type:** Pregnant Female (Pregnant)

Breed Type: Huacaya

Colour: Medium Fawn (Solid Colour)

Registered With: BAS

Blood Lineage: peruvian

Date of Birth: 15th August 2006

Bozedown Shiraz
(Black (Solid Colour) - Huacaya)

Oak View Bijou.

Medium Fawn (Solid Colour) - Huacaya

Arch Road Sootica
(Black (Solid Colour) - Huacaya)

## **Description:**

An older mid fawn female, easygoing and a good mum, both of her parents are black and she has always given us coloured offspring. Mated to Houghton Rock Supreme, sired by Cambridge Navigator One of only 5 females to be sold this year, with this mating.

Enferplex TB test included in this sale FOC. No VAT payable

## **Prizes Won:**

Not shown

Name of coverin