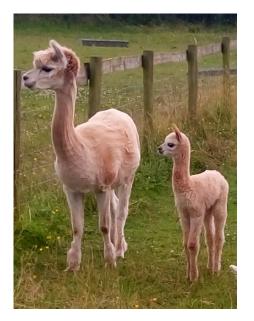

Date of Birth: 15th August 2006

Bozedown Shiraz
(Black (Solid Colour) - Huacaya)

Oak View Bijou.

Medium Fawn (Solid Colour) - Huacaya

Arch Road Sootica
(Black (Solid Colour) - Huacaya)

## **Description:**

An older mid fawn female, easygoing and a good mum, both of her parents are black and she has always given us coloured offspring. Mated to Houghton Rock Supreme, sired by Cambridge Navigator One of only 5 females to be sold this year, with this mating.

Enferplex TB test included in this sale FOC. No VAT payable

## **Prizes Won:**

Not shown

Name of covering male: AHH Houghton Rock Supreme (Dark Fawn)

Last Mating Date: 31st July 2016

Estimated Date Cria Due (Pregnant Female): 30th June 2017

Number of Crias bred from female: 5

## <br/>b>Oak View Bijou and Oak View Loki.</b>



<b>Houghton Rock Supreme.</b>