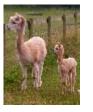

Oak View Bijou. Price: N/A (SOLD) Sire: Bozedown Shiraz Dam: Arch Road Sootica Type: Pregnant Female (Pregnant) Breed Type: Huacaya Colour: Medium Fawn (Solid Colour) Registered With: BAS Blood Lineage: peruvian Date of Birth: 15th August 2006

## **Description:**

An older mid fawn female, easygoing and a good mum, both of her parents are black and she has always given us coloured offspring. Mated to Houghton Rock Supreme, sired by Cambridge Navigator One of only 5 females to be sold this year, with this mating.

## **Prizes Won:**

Not shown

Name of covering male: AHH Houghton Rock Supreme (Dark Fawn) Last Mating Date: 31st July 2016 Estimated Date Cria Due (Pregnant Female): 30th June 2017 Number of Crias bred from female: 5 <b>Oak View Bijou and Oak View Loki.</b>