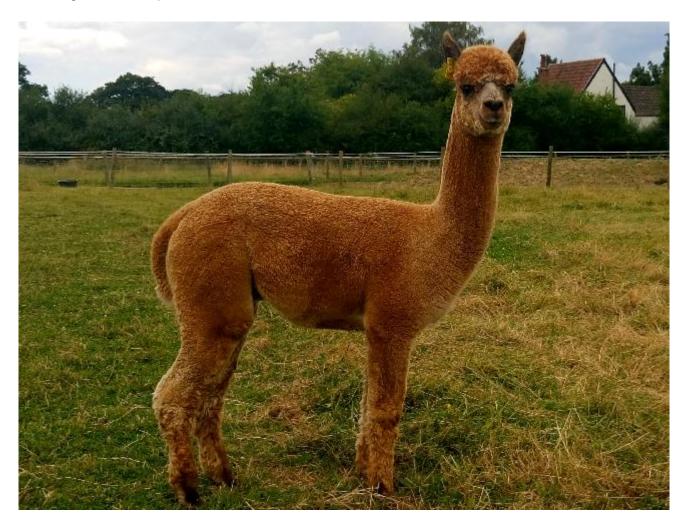

## **Prizes Won:**

Not shown

Name of covering male: AHH Houghton Rock Supreme (Dark Fawn) Last Mating Date: 31st July 2016 Estimated Date Cria Due (Pregnant Female): 30th June 2017 Number of Crias bred from female: 5 <b>Oak View Bijou and Oak View Loki.</b>

<b>Houghton Rock Supreme.</b>