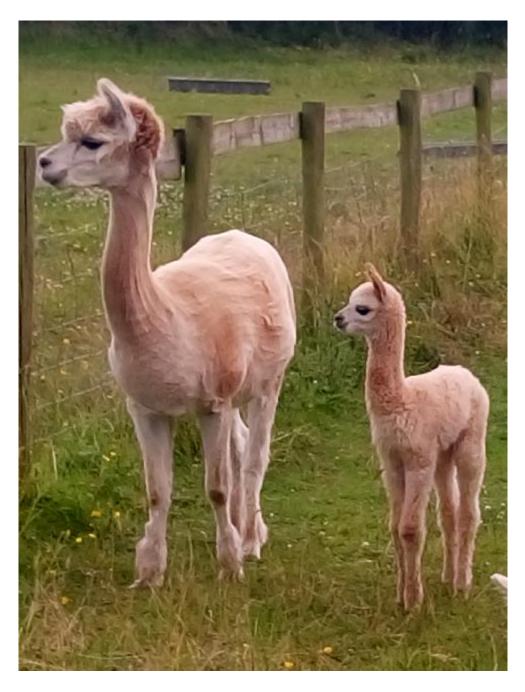

Oak View Bijou. Price: N/A (SOLD) Sire: Bozedown Shiraz Dam: Arch Road Sootica Type: Pregnant Female (Pregnant) Breed Type: Huacaya Colour: Medium Fawn (Solid Colour) Registered With: BAS Blood Lineage: peruvian Date of Birth: 15th August 2006

## **Description:**

An older mid fawn female, easygoing and a good mum, both of her parents are black and she has always given us coloured offspring. Mated to Houghton Rock Supreme, sired by Cambridge Navigator One of only 5 females to be sold this year, with this mating.

## **Prizes Won:**

Not shown

Name of covering male: AHH Houghton Rock Supreme (Dark Fawn) Last Mating Date: 31st July 2016 Estimated Date Cria Due (Pregnant Female): 30th June 2017 Number of Crias bred from female: 5 <b>Oak View Bijou and Oak View Loki.</b>