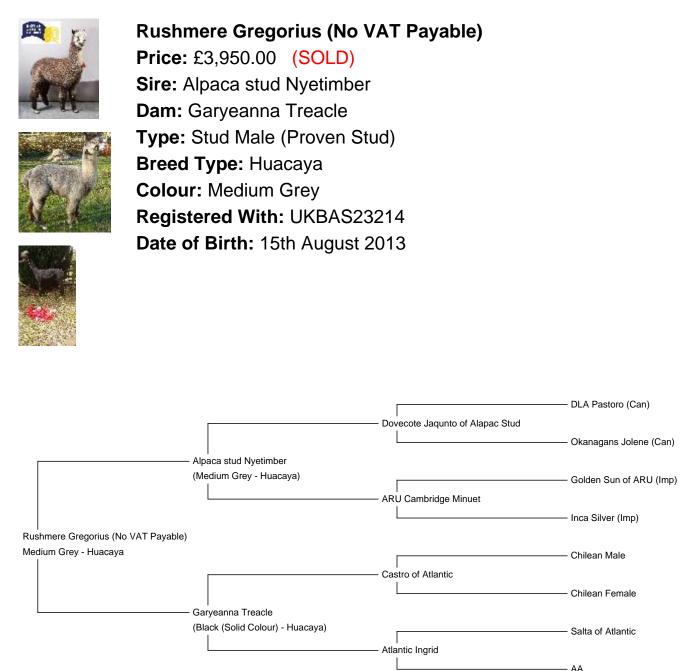

## **Description:**

Greg was born in August 2013 to Treacle from a Nyetimber mating. As would be expected from two such high quality parents, he is superb with great presence, perfect conformation and a beautiful soft handling fine dense fleece. He was a precocious lad and was trying to mate his mum at six weeks and definitely has his eye on herd leadership now he is in with the males. He has great presence and we began working him in his 3rd year with excellent results. His progeny so far have all been exceptional quality. His first 2 cria born at this farm both did well in shows, particularly the grey Korudon who started working last year and who has been sold to a farm in Lincoln. In 2018 we only used him once and he produced a lovely fawn female with clear grey genetics and a fabulous fleece who again has been sold. In 2019 he produced a superb grey who we have sold already and a brown who is definitely of show quality and again who has been sold already. We did not mate him in 2019 and we are selling him as following our herd reduction he is related to our only black female.

His show results have been very impressive throughout his career and he has picked up first prizes every year he has been shown. His fleece results have also maintained the quality as can be seen below and he has continued to pick up first prizes even as a senior.