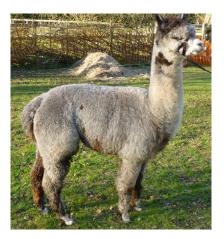

## **Description:**

Greg was born in August 2013 to Treacle from a Nyetimber mating. As would be expected from two such high quality parents, he is superb with great presence, perfect conformation and a beautiful soft handling fine dense fleece. He was a precocious lad and was trying to mate his mum at six weeks and definitely has his eye on herd leadership now he is in with the males. He has great presence and we began working him in his 3rd year with excellent results. His progeny so far have all been exceptional quality. His first 2 cria born at this farm both did well in shows, particularly the grey Korudon who started working last year and who has been sold to a farm in Lincoln. In 2018 we only used him once and he produced a lovely fawn female with clear grey genetics and a fabulous fleece who again has been sold. In 2019 he produced a superb grey who we have sold already and a brown who is definitely of show quality and again who has been sold already. We did not mate him in 2019 and we are selling him as following our herd reduction he is related to our only black female.

His show results have been very impressive throughout his career and he has picked up first prizes every year he has been shown. His fleece results have also maintained the quality as can be seen below and he has continued to pick up first prizes even as a senior.