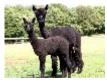

**Meon Valley Treacle Toffee** 

**Price:** £1,400.00 (excl VAT) (SOLD) **Sire:** Thunder of Bozedown (Import)

Dam: Meon Valley Yara

Type: Female

Breed Type: Huacaya

Colour: Black (Solid Colour)

Registered With: BAS

## **Description:**

Treacle is a very well proportioned solid black proven female, which has given us some very special progeny. Mated to Snowmass Incan King, she gave us Artwork Tuco, a lovely male who will stay at our farm; mated to Meon Valley Ardingly, she gave us Artwork Tinto, who is enjoying life with the Berryfield herd; mated to Snowmass Midnight Momentum she gave us Artwork M.M. Tiffany, who has now heading for the top herd in France; mated to Snowmass Midnight Legend, she gave us Artwork M.L. Titania, also joining her half sister in France. Treacle is now offered with a mating to one of our two black Snowmass males.