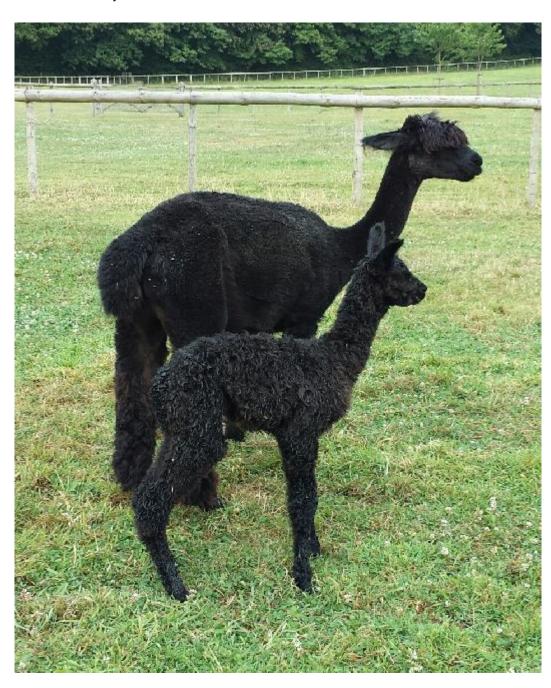

## **Description:**

Treacle is a very well proportioned solid black proven female, which has given us some very special progeny. Mated to Snowmass Incan King, she gave us Artwork Tuco, a lovely male who will stay at our farm; mated to Meon Valley Ardingly, she gave us Artwork Tinto, who is enjoying life with the Berryfield herd; mated to Snowmass Midnight Momentum she gave us Artwork M.M. Tiffany, who has now heading for the top herd in France; mated to Snowmass Midnight Legend, she gave us Artwork M.L. Titania, also joining her half sister in France. Treacle is now offered with a mating to one of our two black Snowmass males.

Treacle & Tinto

Treacle & Tiffany