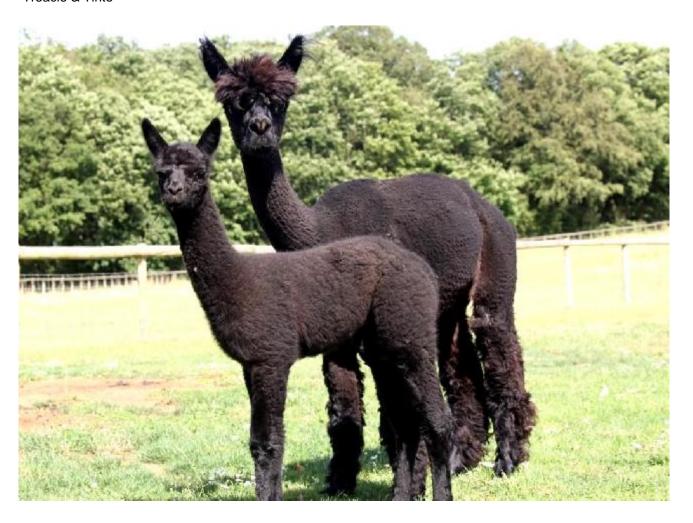

## **Description:**

Treacle is a very well proportioned solid black proven female, which has given us some very special progeny. Mated to Snowmass Incan King, she gave us Artwork Tuco, a lovely male who will stay at our farm; mated to Meon Valley Ardingly, she gave us Artwork Tinto, who is enjoying life with the Berryfield herd; mated to Snowmass Midnight Momentum she gave us Artwork M.M. Tiffany, who has now heading for the top herd in France; mated to Snowmass Midnight Legend, she gave us Artwork M.L. Titania, also joining her half sister in France. Treacle is now offered with a mating to one of our two black Snowmass males.

Treacle & Tinto

Treacle & Tiffany