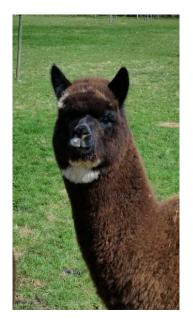

Price: N/A (SOLD)

Sire: Snowmass Midnight Legend

Dam: Bozedown Aleaka

Artwork M.L. Alaska

Type: Female

Breed Type: Huacaya

Colour: Fancy

Registered With: BAS

## **Description:**

An extremely attractive multi (black/white), Alaska was a carbon copy of her mum, except that Aleaka was dark grey. Aleaka is a descendant of Nelson of Bozedown, and she was mated to our finest black Snowmass Midnight Legend. With the potential for colour and particularly for grey, she is offered with a mating to a Snowmass Sire of your choice, or a mating to champion Artwork Dorian, whose Sire is the multi-champion Futurity herdsire Nyetimber. With grey from her dam, and mating to a grey champion, an interesting prospect!