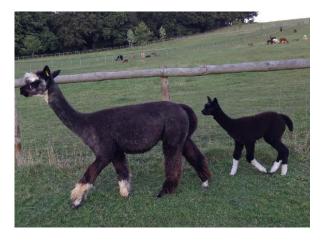

## **Description:**

An extremely attractive multi (black/white), Alaska was a carbon copy of her mum, except that Aleaka was dark grey. Aleaka is a descendant of Nelson of Bozedown, and she was mated to our finest black Snowmass Midnight Legend. With the potential for colour and particularly for grey, she is offered with a mating to a Snowmass Sire of your choice, or a mating to champion Artwork Dorian, whose Sire is the multi-champion Futurity herdsire Nyetimber. With grey from her dam, and mating to a grey champion, an interesting prospect!