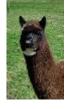

Price: N/A (SOLD)

Sire: Snowmass Midnight Legend

Dam: Bozedown Aleaka

Artwork M.L. Alaska

Type: Female

Breed Type: Huacaya

Colour: Fancy

Registered With: BAS

## **Description:**

An extremely attractive multi (black/white), Alaska was a carbon copy of her mum, except that Aleaka was dark grey. Aleaka is a descendant of Nelson of Bozedown, and she was mated to our finest black Snowmass Midnight Legend. With the potential for colour and particularly for grey, she is offered with a mating to a Snowmass Sire of your choice, or a mating to champion Artwork Dorian, whose Sire is the multi-champion Futurity herdsire Nyetimber. With grey from her dam, and mating to a grey champion, an interesting prospect!

## Alaska-P

Alaska-H

Alaska & Aleaka