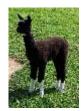

Price: N/A (SOLD)

Sire: Snowmass Midnight Legend

Dam: Bozedown Aleaka

Artwork M.L. Alaska

Type: Female

Breed Type: Huacaya

Colour: Fancy

Registered With: BAS

## **Description:**

An extremely attractive multi (black/white), Alaska was a carbon copy of her mum, except that Aleaka was dark grey. Aleaka is a descendant of Nelson of Bozedown, and she was mated to our finest black Snowmass Midnight Legend. With the potential for colour and particularly for grey, she is offered with a mating to a Snowmass Sire of your choice, or a mating to champion Artwork Dorian, whose Sire is the multi-champion Futurity herdsire Nyetimber. With grey from her dam, and mating to a grey champion, an interesting prospect!

## Alaska-P

Alaska-H

Alaska & Aleaka