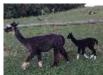

## **Description:**

An extremely attractive multi (black/white), Alaska was a carbon copy of her mum, except that Aleaka was dark grey. Aleaka is a descendant of Nelson of Bozedown, and she was mated to our finest black Snowmass Midnight Legend. With the potential for colour and particularly for grey, she is offered with a mating to a Snowmass Sire of your choice, or a mating to champion Artwork Dorian, whose Sire is the multi-champion Futurity herdsire Nyetimber. With grey from her dam, and mating to a grey champion, an interesting prospect!

## Alaska-P

Alaska-H

Alaska & Aleaka