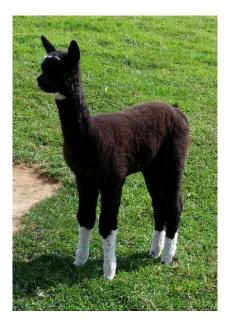

Price: N/A (SOLD)

Sire: Snowmass Midnight Legend

Dam: Bozedown Aleaka

Artwork M.L. Alaska

Type: Female

Breed Type: Huacaya

Colour: Fancy

Registered With: BAS

## **Description:**

An extremely attractive multi (black/white), Alaska was a carbon copy of her mum, except that Aleaka was dark grey. Aleaka is a descendant of Nelson of Bozedown, and she was mated to our finest black Snowmass Midnight Legend. With the potential for colour and particularly for grey, she is offered with a mating to a Snowmass Sire of your choice, or a mating to champion Artwork Dorian, whose Sire is the multi-champion Futurity herdsire Nyetimber. With grey from her dam, and mating to a grey champion, an interesting prospect!