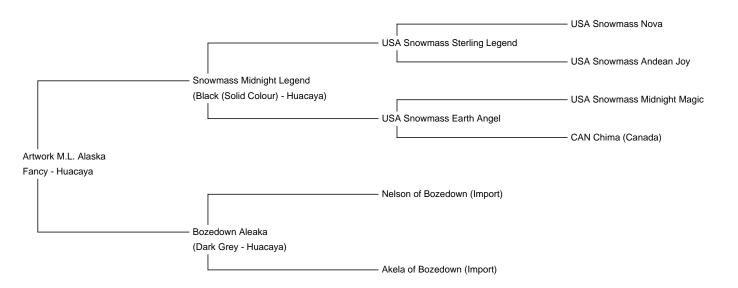

Price: N/A (SOLD)

Sire: Snowmass Midnight Legend

Dam: Bozedown Aleaka

Artwork M.L. Alaska

Type: Female

Breed Type: Huacaya

Colour: Fancy

Registered With: BAS

Blood Lineage: Snowmass/Bozedown

Date of Birth: 1st August 2014

## **Description:**

An extremely attractive multi (black/white), Alaska was a carbon copy of her mum, except that Aleaka was dark grey. Aleaka is a descendant of Nelson of Bozedown, and she was mated to our finest black Snowmass Midnight Legend. With the potential for colour and particularly for grey, she is offered with a mating to a Snowmass Sire of your choice, or a mating to champion Artwork Dorian, whose Sire is the multi-champion Futurity herdsire Nyetimber. With grey from her dam, and mating to a grey champion, an interesting prospect!