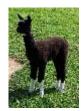

Price: N/A (SOLD)

Sire: Snowmass Midnight Legend

Dam: Bozedown Aleaka

Artwork M.L. Alaska

Type: Female

Breed Type: Huacaya

Colour: Fancy

Registered With: BAS

## **Description:**

An extremely attractive multi (black/white), Alaska was a carbon copy of her mum, except that Aleaka was dark grey. Aleaka is a descendant of Nelson of Bozedown, and she was mated to our finest black Snowmass Midnight Legend. With the potential for colour and particularly for grey, she is offered with a mating to a Snowmass Sire of your choice, or a mating to champion Artwork Dorian, whose Sire is the multi-champion Futurity herdsire Nyetimber. With grey from her dam, and mating to a grey champion, an interesting prospect!