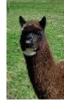

Price: N/A (SOLD)

Sire: Snowmass Midnight Legend

Dam: Bozedown Aleaka

Artwork M.L. Alaska

Type: Female

Breed Type: Huacaya

Colour: Fancy

Registered With: BAS

## **Description:**

An extremely attractive multi (black/white), Alaska was a carbon copy of her mum, except that Aleaka was dark grey. Aleaka is a descendant of Nelson of Bozedown, and she was mated to our finest black Snowmass Midnight Legend. With the potential for colour and particularly for grey, she is offered with a mating to a Snowmass Sire of your choice, or a mating to champion Artwork Dorian, whose Sire is the multi-champion Futurity herdsire Nyetimber. With grey from her dam, and mating to a grey champion, an interesting prospect!