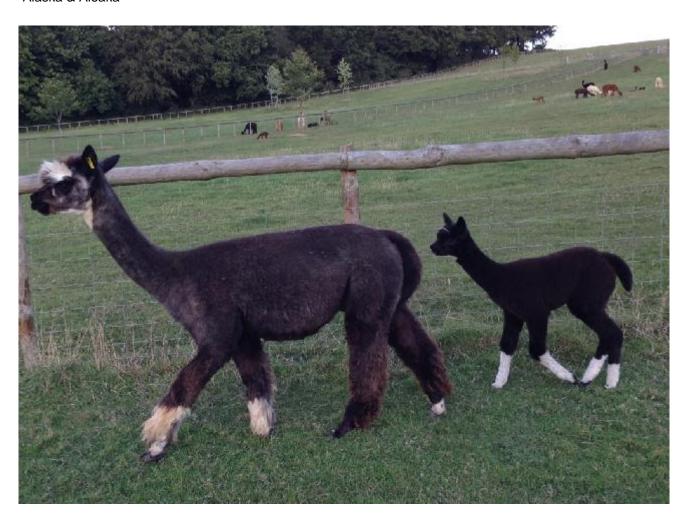

## **Description:**

An extremely attractive multi (black/white), Alaska was a carbon copy of her mum, except that Aleaka was dark grey. Aleaka is a descendant of Nelson of Bozedown, and she was mated to our finest black Snowmass Midnight Legend. With the potential for colour and particularly for grey, she is offered with a mating to a Snowmass Sire of your choice, or a mating to champion Artwork Dorian, whose Sire is the multi-champion Futurity herdsire Nyetimber. With grey from her dam, and mating to a grey champion, an interesting prospect!

## Alaska & Aleaka