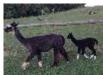

## **Description:**

An extremely attractive multi (black/white), Alaska was a carbon copy of her mum, except that Aleaka was dark grey. Aleaka is a descendant of Nelson of Bozedown, and she was mated to our finest black Snowmass Midnight Legend. With the potential for colour and particularly for grey, she is offered with a mating to a Snowmass Sire of your choice, or a mating to champion Artwork Dorian, whose Sire is the multi-champion Futurity herdsire Nyetimber. With grey from her dam, and mating to a grey champion, an interesting prospect!

## Alaska & Aleaka