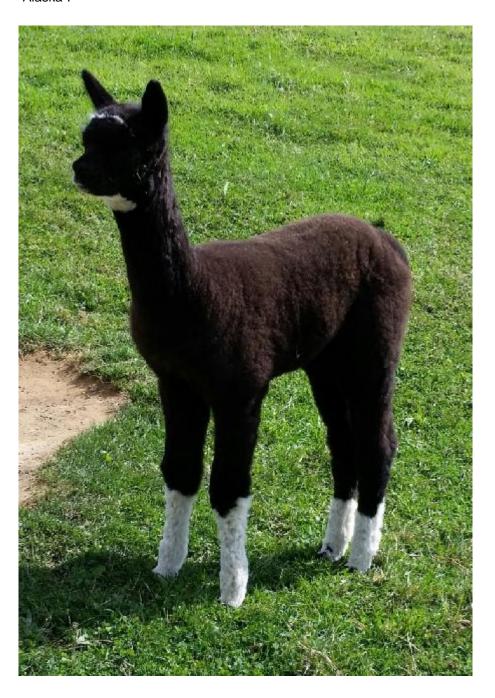

Price: N/A (SOLD)

Sire: Snowmass Midnight Legend

Dam: Bozedown Aleaka

Artwork M.L. Alaska

Type: Female

Breed Type: Huacaya

Colour: Fancy

Registered With: BAS

Blood Lineage: Snowmass/Bozedown

Date of Birth: 1st August 2014

## **Description:**

An extremely attractive multi (black/white), Alaska was a carbon copy of her mum, except that Aleaka was dark grey. Aleaka is a descendant of Nelson of Bozedown, and she was mated to our finest black Snowmass Midnight Legend. With the potential for colour and particularly for grey, she is offered with a mating to a Snowmass Sire of your choice, or a mating to champion Artwork Dorian, whose Sire is the multi-champion Futurity herdsire Nyetimber. With grey from her dam, and mating to a grey champion, an interesting prospect!