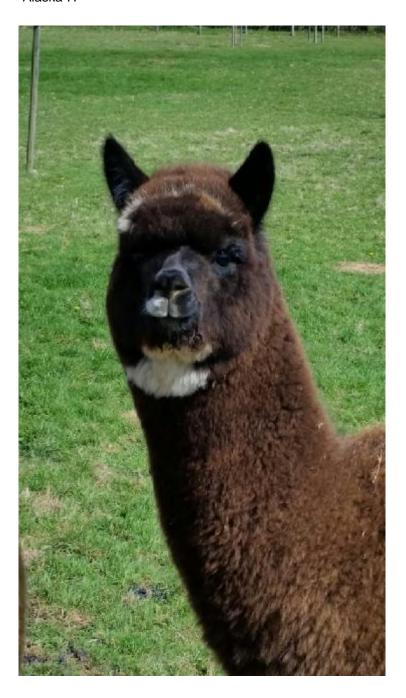

Price: N/A (SOLD)

Sire: Snowmass Midnight Legend

Dam: Bozedown Aleaka

Artwork M.L. Alaska

Type: Female

Breed Type: Huacaya

Colour: Fancy

Registered With: BAS

Blood Lineage: Snowmass/Bozedown

Date of Birth: 1st August 2014

## **Description:**

An extremely attractive multi (black/white), Alaska was a carbon copy of her mum, except that Aleaka was dark grey. Aleaka is a descendant of Nelson of Bozedown, and she was mated to our finest black Snowmass Midnight Legend. With the potential for colour and particularly for grey, she is offered with a mating to a Snowmass Sire of your choice, or a mating to champion Artwork Dorian, whose Sire is the multi-champion Futurity herdsire Nyetimber. With grey from her dam, and mating to a grey champion, an interesting prospect!