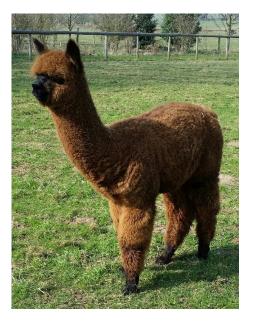

Artwork G.L. Amber Price: N/A (SOLD) Sire: Snowmass Golden Legend Dam: Meon Valley Aphrodite Type: Female

Breed Type: Huacaya Colour: Medium Brown (Solid Colour) Registered With: BAS, SAG Blood Lineage: Snowmass Date of Birth: 15th July 2014

## **Description:**

Amber is a pretty mid brown female from our favourite female phonotype line, namely Meon Valley Aphrodite, a daughter of Classical Mile End Tulaco Centurion. Aphrodite previously gave us Azucena (who also produced Aurora). Amber's Sire is Snowmass Golden Legend - a direct descendant from the legendary Snowmass Matrix, whose Sire was Snowmass Quechua. To add to her impressive genetics, Amber is of lovely disposition, and is offered with a mating to any one of the top Snowmass Sires to reinforce the Snowmass genetics.