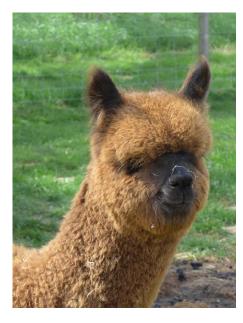

Artwork G.L. Amber Price: N/A (SOLD) Sire: Snowmass Golden Legend Dam: Meon Valley Aphrodite Type: Female

Breed Type: Huacaya Colour: Medium Brown (Solid Colour) Registered With: BAS, SAG Blood Lineage: Snowmass Date of Birth: 15th July 2014

## **Description:**

Amber is a pretty mid brown female from our favourite female phonotype line, namely Meon Valley Aphrodite, a daughter of Classical Mile End Tulaco Centurion. Aphrodite previously gave us Azucena (who also produced Aurora). Amber's Sire is Snowmass Golden Legend - a direct descendant from the legendary Snowmass Matrix, whose Sire was Snowmass Quechua. To add to her impressive genetics, Amber is of lovely disposition, and is offered with a mating to any one of the top Snowmass Sires to reinforce the Snowmass genetics.