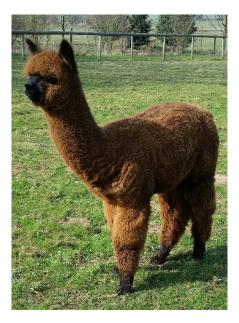

Artwork G.L. Amber Price: N/A (SOLD) Sire: Snowmass Golden Legend Dam: Meon Valley Aphrodite Type: Female

Breed Type: Huacaya Colour: Medium Brown (Solid Colour) Registered With: BAS, SAG Blood Lineage: Snowmass Date of Birth: 15th July 2014

## **Description:**

Amber is a pretty mid brown female from our favourite female phonotype line, namely Meon Valley Aphrodite, a daughter of Classical Mile End Tulaco Centurion. Aphrodite previously gave us Azucena (who also produced Aurora). Amber's Sire is Snowmass Golden Legend - a direct descendant from the legendary Snowmass Matrix, whose Sire was Snowmass Quechua. To add to her impressive genetics, Amber is of lovely disposition, and is offered with a mating to any one of the top Snowmass Sires to reinforce the Snowmass genetics.