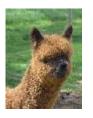

Artwork G.L. Amber Price: N/A (SOLD) Sire: Snowmass Golden Legend Dam: Meon Valley Aphrodite Type: Female

Breed Type: Huacaya Colour: Medium Brown (Solid Colour) Registered With: BAS, SAG Blood Lineage: Snowmass Date of Birth: 15th July 2014

## **Description:**

Amber is a pretty mid brown female from our favourite female phonotype line, namely Meon Valley Aphrodite, a daughter of Classical Mile End Tulaco Centurion. Aphrodite previously gave us Azucena (who also produced Aurora). Amber's Sire is Snowmass Golden Legend - a direct descendant from the legendary Snowmass Matrix, whose Sire was Snowmass Quechua. To add to her impressive genetics, Amber is of lovely disposition, and is offered with a mating to any one of the top Snowmass Sires to reinforce the Snowmass genetics.