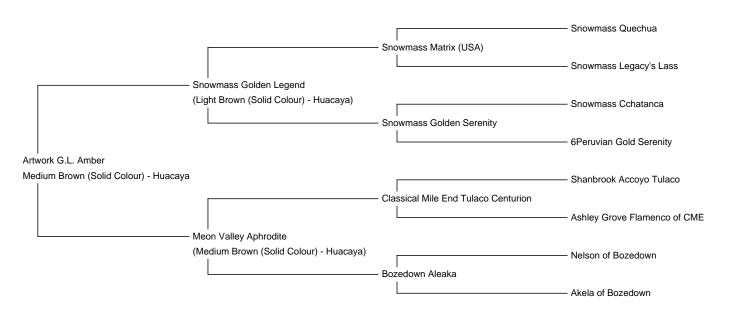

Artwork G.L. Amber Price: N/A (SOLD) Sire: Snowmass Golden Legend Dam: Meon Valley Aphrodite Type: Female

Breed Type: Huacaya Colour: Medium Brown (Solid Colour) Registered With: BAS, SAG Blood Lineage: Snowmass Date of Birth: 15th July 2014

## **Description:**

Amber is a pretty mid brown female from our favourite female phonotype line, namely Meon Valley Aphrodite, a daughter of Classical Mile End Tulaco Centurion. Aphrodite previously gave us Azucena (who also produced Aurora). Amber's Sire is Snowmass Golden Legend - a direct descendant from the legendary Snowmass Matrix, whose Sire was Snowmass Quechua. To add to her impressive genetics, Amber is of lovely disposition, and is offered with a mating to any one of the top Snowmass Sires to reinforce the Snowmass genetics.