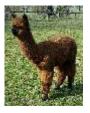

Artwork G.L. Amber Price: N/A (SOLD) Sire: Snowmass Golden Legend Dam: Meon Valley Aphrodite Type: Female

Breed Type: Huacaya Colour: Medium Brown (Solid Colour) Registered With: BAS, SAG Blood Lineage: Snowmass Date of Birth: 15th July 2014

## **Description:**

Amber is a pretty mid brown female from our favourite female phonotype line, namely Meon Valley Aphrodite, a daughter of Classical Mile End Tulaco Centurion. Aphrodite previously gave us Azucena (who also produced Aurora). Amber's Sire is Snowmass Golden Legend - a direct descendant from the legendary Snowmass Matrix, whose Sire was Snowmass Quechua. To add to her impressive genetics, Amber is of lovely disposition, and is offered with a mating to any one of the top Snowmass Sires to reinforce the Snowmass genetics.