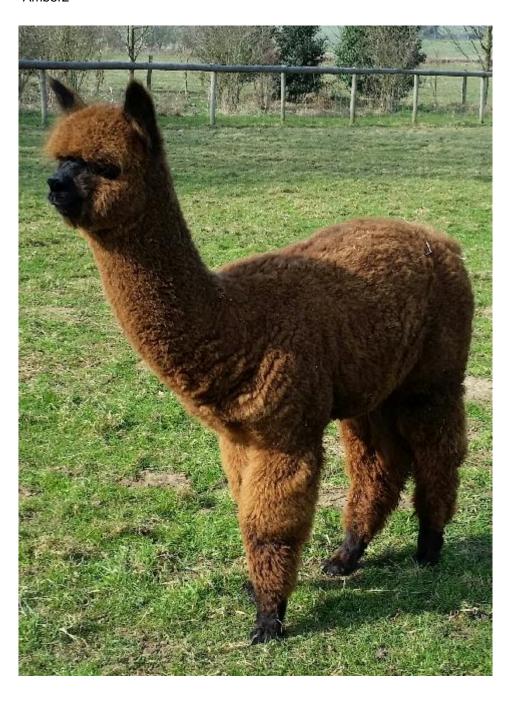

Artwork G.L. Amber Price: N/A (SOLD)

Sire: Snowmass Golden Legend

Dam: Meon Valley Aphrodite

Type: Female

Breed Type: Huacaya

Colour: Medium Brown (Solid Colour)

Registered With: BAS, SAG Blood Lineage: Snowmass

## **Description:**

Amber is a pretty mid brown female from our favourite female phonotype line, namely Meon Valley Aphrodite, a daughter of Classical Mile End Tulaco Centurion. Aphrodite previously gave us Azucena (who also produced Aurora). Amber's Sire is Snowmass Golden Legend - a direct descendant from the legendary Snowmass Matrix, whose Sire was Snowmass Quechua. To add to her impressive genetics, Amber is of lovely disposition, and is offered with a mating to any one of the top Snowmass Sires to reinforce the Snowmass genetics.