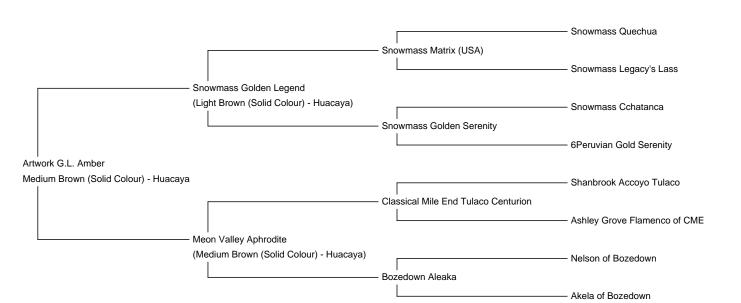

Artwork G.L. Amber Price: N/A (SOLD)

Sire: Snowmass Golden Legend

Dam: Meon Valley Aphrodite

Type: Female

Breed Type: Huacaya

Colour: Medium Brown (Solid Colour)

Registered With: BAS, SAG Blood Lineage: Snowmass

## **Description:**

Amber is a pretty mid brown female from our favourite female phonotype line, namely Meon Valley Aphrodite, a daughter of Classical Mile End Tulaco Centurion. Aphrodite previously gave us Azucena (who also produced Aurora). Amber's Sire is Snowmass Golden Legend - a direct descendant from the legendary Snowmass Matrix, whose Sire was Snowmass Quechua. To add to her impressive genetics, Amber is of lovely disposition, and is offered with a mating to any one of the top Snowmass Sires to reinforce the Snowmass genetics.