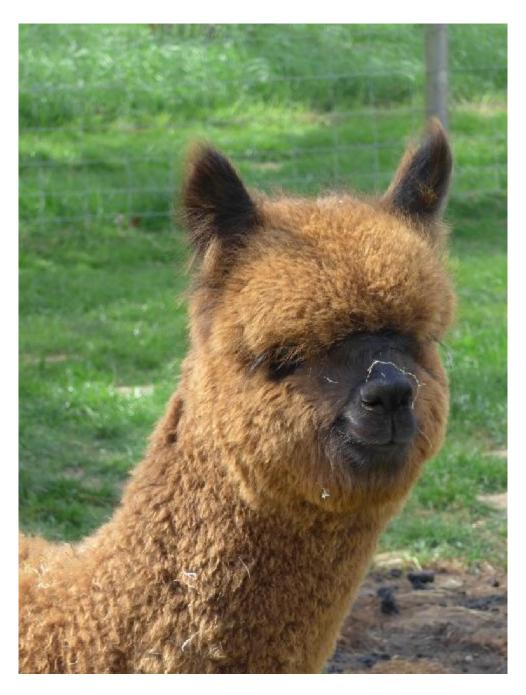

Artwork G.L. Amber Price: N/A (SOLD)

Sire: Snowmass Golden Legend

Dam: Meon Valley Aphrodite

Type: Female

Breed Type: Huacaya

Colour: Medium Brown (Solid Colour)

Registered With: BAS, SAG Blood Lineage: Snowmass

## **Description:**

Amber is a pretty mid brown female from our favourite female phonotype line, namely Meon Valley Aphrodite, a daughter of Classical Mile End Tulaco Centurion. Aphrodite previously gave us Azucena (who also produced Aurora). Amber's Sire is Snowmass Golden Legend - a direct descendant from the legendary Snowmass Matrix, whose Sire was Snowmass Quechua. To add to her impressive genetics, Amber is of lovely disposition, and is offered with a mating to any one of the top Snowmass Sires to reinforce the Snowmass genetics.