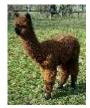

Artwork G.L. Amber Price: N/A (SOLD)

Sire: Snowmass Golden Legend

Dam: Meon Valley Aphrodite

Type: Female

Breed Type: Huacaya

Colour: Medium Brown (Solid Colour)

Registered With: BAS, SAG Blood Lineage: Snowmass

## **Description:**

Amber is a pretty mid brown female from our favourite female phonotype line, namely Meon Valley Aphrodite, a daughter of Classical Mile End Tulaco Centurion. Aphrodite previously gave us Azucena (who also produced Aurora). Amber's Sire is Snowmass Golden Legend - a direct descendant from the legendary Snowmass Matrix, whose Sire was Snowmass Quechua. To add to her impressive genetics, Amber is of lovely disposition, and is offered with a mating to any one of the top Snowmass Sires to reinforce the Snowmass genetics.