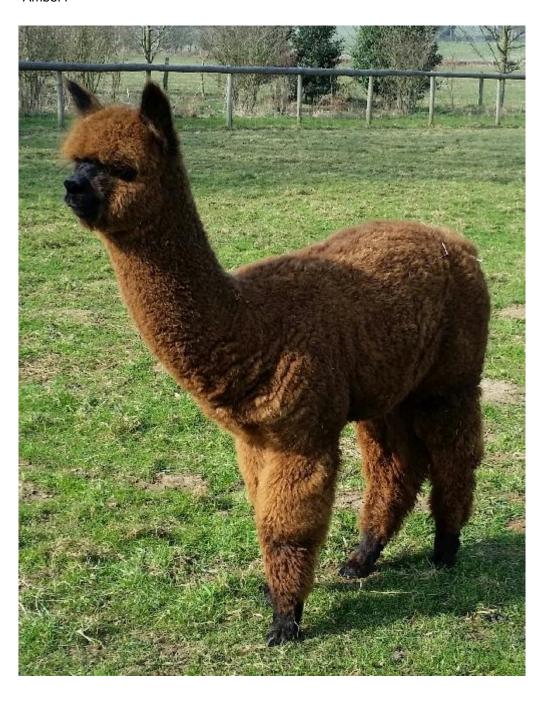

Artwork G.L. Amber Price: N/A (SOLD)

Sire: Snowmass Golden Legend

Dam: Meon Valley Aphrodite

Type: Female

Breed Type: Huacaya

Colour: Medium Brown (Solid Colour)

Registered With: BAS, SAG Blood Lineage: Snowmass

## **Description:**

Amber is a pretty mid brown female from our favourite female phonotype line, namely Meon Valley Aphrodite, a daughter of Classical Mile End Tulaco Centurion. Aphrodite previously gave us Azucena (who also produced Aurora). Amber's Sire is Snowmass Golden Legend - a direct descendant from the legendary Snowmass Matrix, whose Sire was Snowmass Quechua. To add to her impressive genetics, Amber is of lovely disposition, and is offered with a mating to any one of the top Snowmass Sires to reinforce the Snowmass genetics.