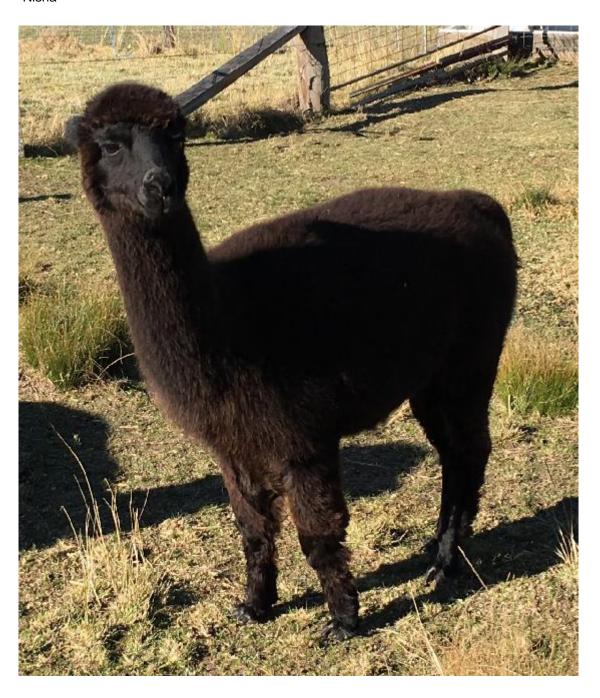

El Prado Nisha

Price: N/A

Sire: Longueville Park Brigalow

Dam: Morning Star Nishiki

Type: Female

Breed Type: Huacaya

Colour: Black (Solid Colour)
Registered With: IAR 161854

Blood Lineage: LP. Bosun's Mate, F. Platinum

Fibre Testing Authority: New England Fibre Testing

**Description:** 

Being retired as a companion animal due no longer producing healthy cria. Gentle natured.

Number of Crias bred from female: 7