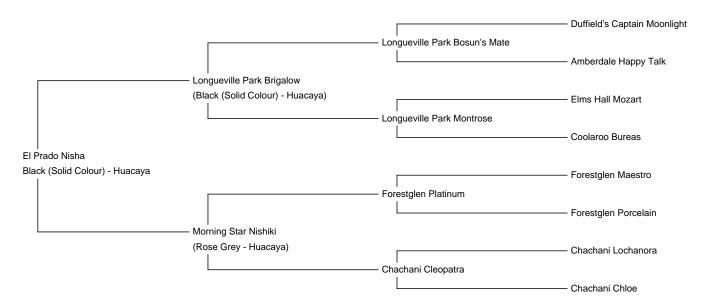

El Prado Nisha

Price: N/A

Sire: Longueville Park Brigalow

Dam: Morning Star Nishiki

Type: Female

Breed Type: Huacaya

Colour: Black (Solid Colour)
Registered With: IAR 161854

Blood Lineage: LP. Bosun's Mate, F. Platinum