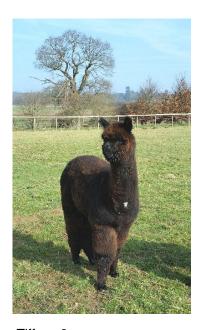

## **Description:**

Tiffany is a lovely daughter to our Meon Valley Treacle Toffee, following a mating with our impressive black herdsire Snowmass Midnight Momentum. Treacle had previously given us Artwork Tuco, from a mating with the legendary Snowmass Incan King, and Artwork Tinto, from a mating with Champion Meon Valley Ardingly. On the dam side we find Thunder of Bozedown, and on the Sire side Snowmass Midnight Magic.

Lovely looking, Tiffany has a 20 pence size white dot perfectly centred on her chest, where a number would be on a show girl.

With a strong blue-black background, lovely conformation and a great disposition, Tiffany promises to be an excellent choice for the discerning breeder looking to enhance his black lines.