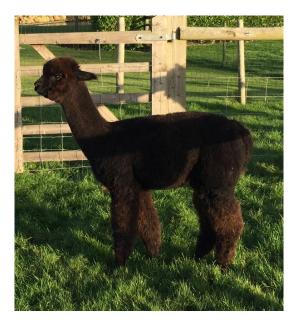

## **Description:**

Tiffany is a lovely daughter to our Meon Valley Treacle Toffee, following a mating with our impressive black herdsire Snowmass Midnight Momentum. Treacle had previously given us Artwork Tuco, from a mating with the legendary Snowmass Incan King, and Artwork Tinto, from a mating with Champion Meon Valley Ardingly. On the dam side we find Thunder of Bozedown, and on the Sire side Snowmass Midnight Magic.

Lovely looking, Tiffany has a 20 pence size white dot perfectly centred on her chest, where a number would be on a show girl.

With a strong blue-black background, lovely conformation and a great disposition, Tiffany promises to be an excellent choice for the discerning breeder looking to enhance his black lines.