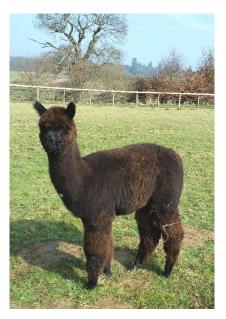

1

Artwork M.M. Tiffany

Price: N/A (SOLD)

Sire: Snowmass Midnight Momentum

Dam: Meon Valley Treacle Toffee

Type: Female

Breed Type: Huacaya

Colour: Black

## **Description:**

Tiffany is a lovely daughter to our Meon Valley Treacle Toffee, following a mating with our impressive black herdsire Snowmass Midnight Momentum. Treacle had previously given us Artwork Tuco, from a mating with the legendary Snowmass Incan King, and Artwork Tinto, from a mating with Champion Meon Valley Ardingly. On the dam side we find Thunder of Bozedown, and on the Sire side Snowmass Midnight Magic.

Lovely looking, Tiffany has a 20 pence size white dot perfectly centred on her chest, where a number would be on a show girl.

With a strong blue-black background, lovely conformation and a great disposition, Tiffany promises to be an excellent choice for the discerning breeder looking to enhance his black lines.