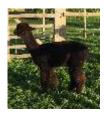

1

Artwork M.M. Tiffany

Price: N/A (SOLD)

Sire: Snowmass Midnight Momentum

Dam: Meon Valley Treacle Toffee

Type: Female

Breed Type: Huacaya

Colour: Black

## **Description:**

Tiffany is a lovely daughter to our Meon Valley Treacle Toffee, following a mating with our impressive black herdsire Snowmass Midnight Momentum. Treacle had previously given us Artwork Tuco, from a mating with the legendary Snowmass Incan King, and Artwork Tinto, from a mating with Champion Meon Valley Ardingly. On the dam side we find Thunder of Bozedown, and on the Sire side Snowmass Midnight Magic.

Lovely looking, Tiffany has a 20 pence size white dot perfectly centred on her chest, where a number would be on a show girl.

With a strong blue-black background, lovely conformation and a great disposition, Tiffany promises to be an excellent choice for the discerning breeder looking to enhance his black lines.