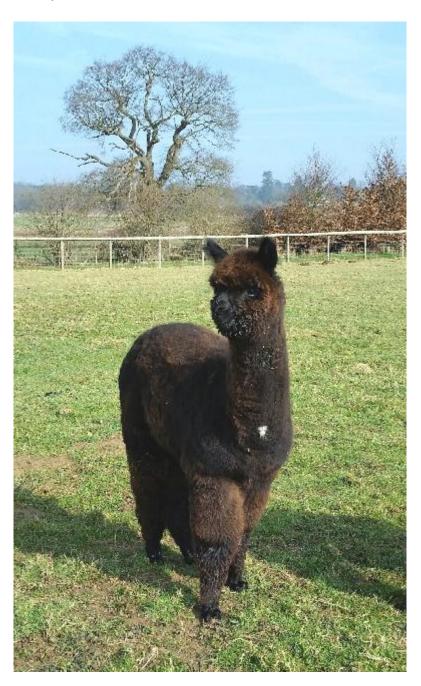

Lovely looking, Tiffany has a 20 pence size white dot perfectly centred on her chest, where a number would be on a show girl.

With a strong blue-black background, lovely conformation and a great disposition, Tiffany promises to be an excellent choice for the discerning breeder looking to enhance his black lines.

Tiffany is offered with a mating to our top black Snowmass Midnight Legend.

Tiffany 1

Tiffany 2