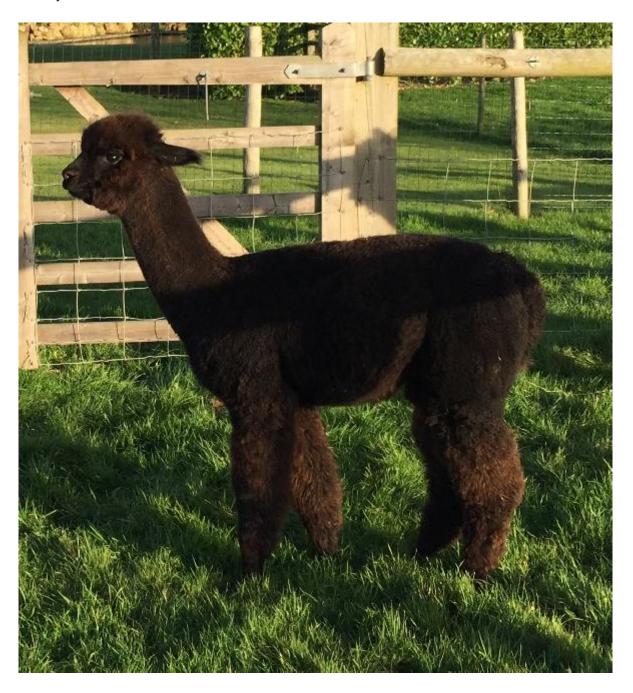

Lovely looking, Tiffany has a 20 pence size white dot perfectly centred on her chest, where a number would be on a show girl.

With a strong blue-black background, lovely conformation and a great disposition, Tiffany promises to be an excellent choice for the discerning breeder looking to enhance his black lines.

Tiffany is offered with a mating to our top black Snowmass Midnight Legend.

Tiffany 1

Tiffany 2