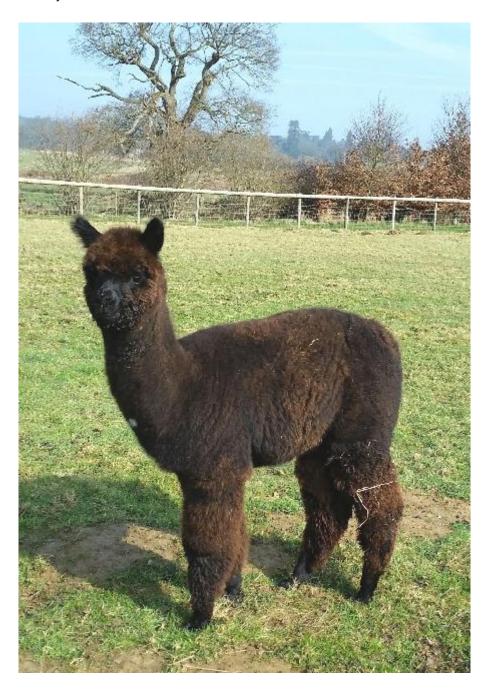

1

Artwork M.M. Tiffany

Price: N/A (SOLD)

Sire: Snowmass Midnight Momentum

Dam: Meon Valley Treacle Toffee

Type: Female

Breed Type: Huacaya

Colour: Black

## **Description:**

Tiffany is a lovely daughter to our Meon Valley Treacle Toffee, following a mating with our impressive black herdsire Snowmass Midnight Momentum. Treacle had previously given us Artwork Tuco, from a mating with the legendary Snowmass Incan King, and Artwork Tinto, from a mating with Champion Meon Valley Ardingly. On the dam side we find Thunder of Bozedown, and on the Sire side Snowmass Midnight Magic.

Lovely looking, Tiffany has a 20 pence size white dot perfectly centred on her chest, where a number would be on a show girl.

With a strong blue-black background, lovely conformation and a great disposition, Tiffany promises to be an excellent choice for the discerning breeder looking to enhance his black lines.