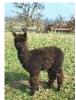

1

Artwork M.M. Tiffany

Price: N/A (SOLD)

Sire: Snowmass Midnight Momentum

Dam: Meon Valley Treacle Toffee

Type: Female

Breed Type: Huacaya

Colour: Black

## **Description:**

Tiffany is a lovely daughter to our Meon Valley Treacle Toffee, following a mating with our impressive black herdsire Snowmass Midnight Momentum. Treacle had previously given us Artwork Tuco, from a mating with the legendary Snowmass Incan King, and Artwork Tinto, from a mating with Champion Meon Valley Ardingly. On the dam side we find Thunder of Bozedown, and on the Sire side Snowmass Midnight Magic.

Lovely looking, Tiffany has a 20 pence size white dot perfectly centred on her chest, where a number would be on a show girl.

With a strong blue-black background, lovely conformation and a great disposition, Tiffany promises to be an excellent choice for the discerning breeder looking to enhance his black lines.