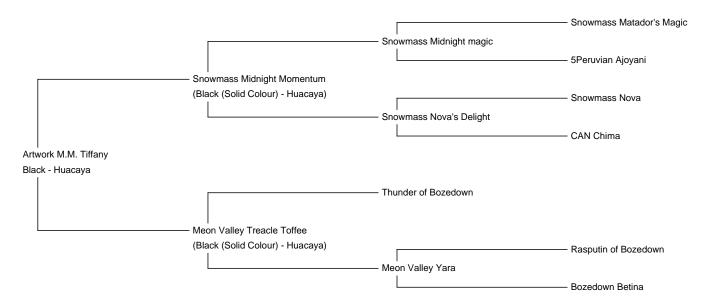

1

Artwork M.M. Tiffany

Price: N/A (SOLD)

Sire: Snowmass Midnight Momentum

Dam: Meon Valley Treacle Toffee

Type: Female

Breed Type: Huacaya

Colour: Black

Registered With: BAS UKBAS25157

**Blood Lineage:** Snowmass/Thunder of Bozedown

Date of Birth: 25th July 2014

## **Description:**

Tiffany is a lovely daughter to our Meon Valley Treacle Toffee, following a mating with our impressive black herdsire Snowmass Midnight Momentum. Treacle had previously given us Artwork Tuco, from a mating with the legendary Snowmass Incan King, and Artwork Tinto, from a mating with Champion Meon Valley Ardingly. On the dam side we find Thunder of Bozedown, and on the Sire side Snowmass Midnight Magic.