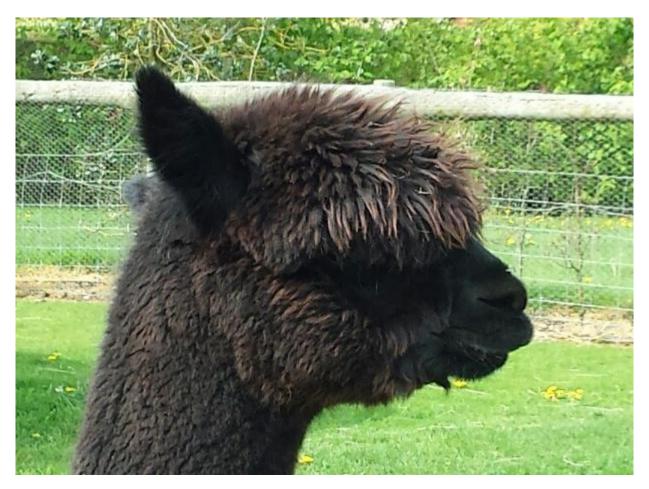

## **Description:**

Romany is an impressive black female, who has given us some exceptional offspring. A mating with Lillyfields Jack of Spades produced Artwork Romeo, who was very successful on his early show appearances. Last year a mating with Popham Thunder resulted in the most striking Artwork Rafa, purchased by the Elevage du Fontenelle farm for showing in France. She is now pregnant to top black Snowmass male Snowmass Midnight Legend.