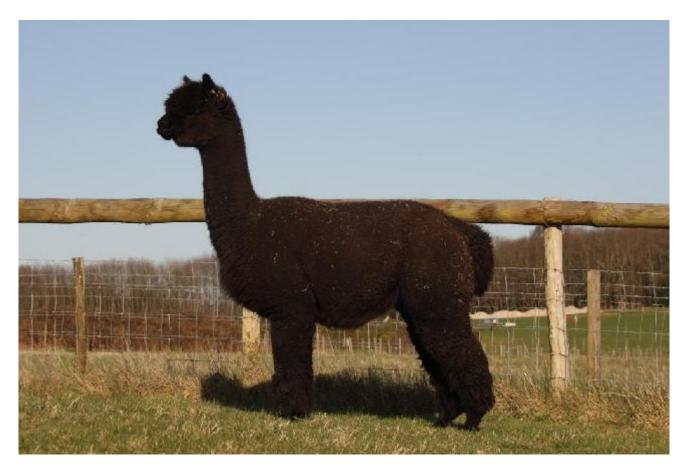

## **Description:**

Romany is an impressive black female, who has given us some exceptional offspring. A mating with Lillyfields Jack of Spades produced Artwork Romeo, who was very successful on his early show appearances. Last year a mating with Popham Thunder resulted in the most striking Artwork Rafa, purchased by the Elevage du Fontenelle farm for showing in France. She is now pregnant to top black Snowmass male Snowmass Midnight Legend.