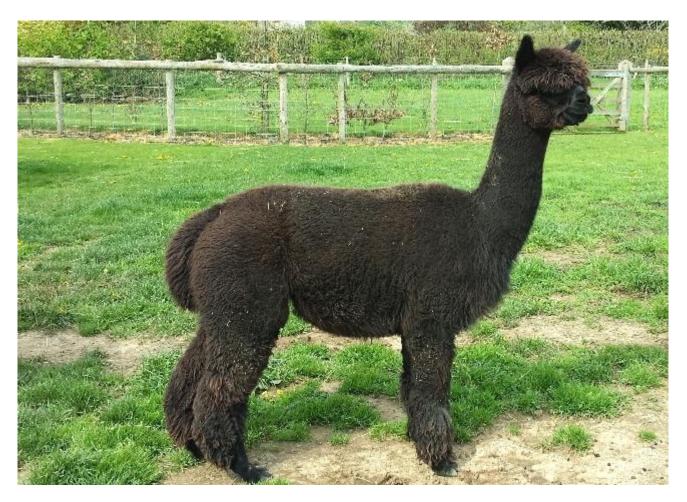

## **Description:**

Romany is an impressive black female, who has given us some exceptional offspring. A mating with Lillyfields Jack of Spades produced Artwork Romeo, who was very successful on his early show appearances. Last year a mating with Popham Thunder resulted in the most striking Artwork Rafa, purchased by the Elevage du Fontenelle farm for showing in France. She is now pregnant to top black Snowmass male Snowmass Midnight Legend.