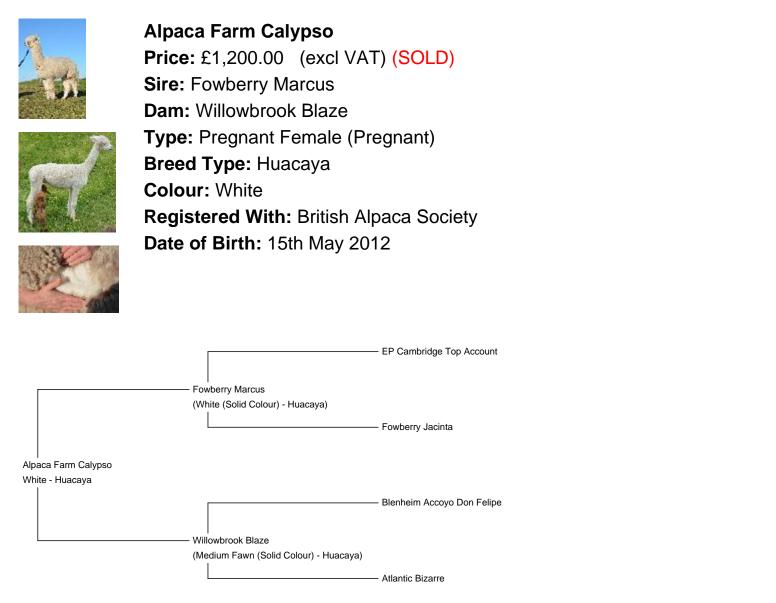

## **Description:**

Calypso is a lovely gentle female with a phenotypically very correct frame she has a very bright white fleece with a soft handle to the touch. Fully halter trained & very easy to handle.