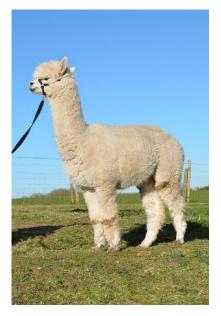

Calypso has been mated to our own site Alpaca Farm Elmo who's sire is Bozedown Revel. Calypso has to date had one very handsome brown male who after great demand we sold at six months.

Calypso is a very attentive mother & produces a terrific amount of fibre for processing and no doubt she will make a lovely addition to a starter herd or compliment your existing herd.

Calypso's dam is medium fawn so colour is in her genetics which can be seen by the birth of her first cria (brown).

Last mated date: 14th August 2016, estimated cria due 20th July 2017

## Number of Crias bred from female: 1

Calypso & Eddie

Alpaca Photo 3