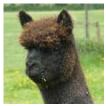

## **Description:**

Mel is a solid black female with good conformation and a fine, dense, bright fleece proven with her first prize placing. She has retained her initial fineness over the years. Solid black genetics, so a good choice if you are thinking black! Her cria have both had fine, characterful fleeces.

## Watership Melanite (Mel)

Mel