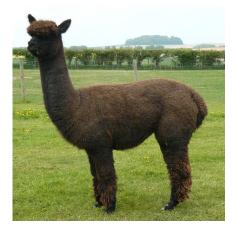

## **Description:**

Mel is a solid black female with good conformation and a fine, dense, bright fleece proven with her first prize placing. She has retained her initial fineness over the years. Solid black genetics, so a good choice if you are thinking black! Her cria have both had fine, characterful fleeces.

## Watership Melanite (Mel)

Mel