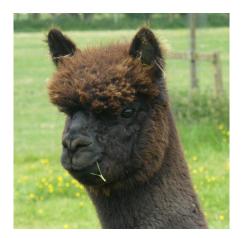

## **Description:**

Mel is a solid black female with good conformation and a fine, dense, bright fleece proven with her first prize placing. She has retained her initial fineness over the years. Solid black genetics, so a good choice if you are thinking black! Her cria have both had fine, characterful fleeces.

## Watership Melanite (Mel)

Mel