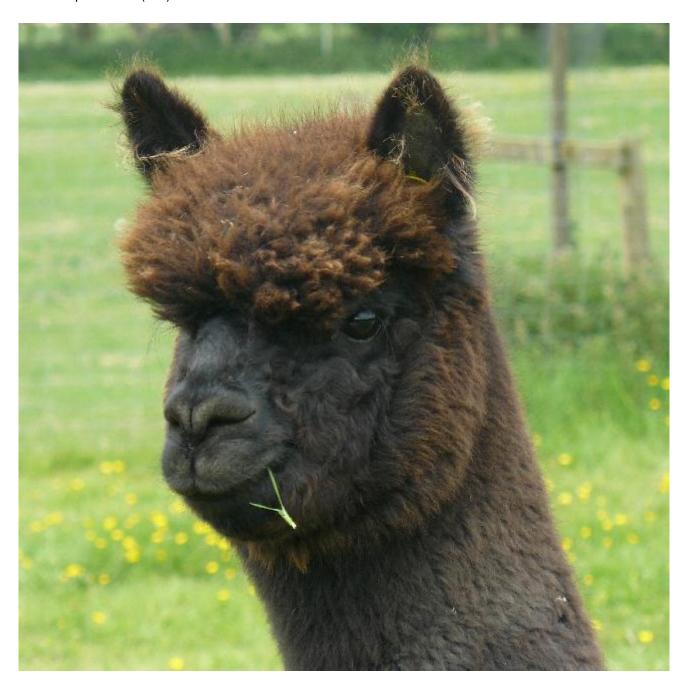

## **Description:**

Mel is a solid black female with good conformation and a fine, dense, bright fleece proven with her first prize placing. She has retained her initial fineness over the years. Solid black genetics, so a good choice if you are thinking black! Her cria have both had fine, characterful fleeces.