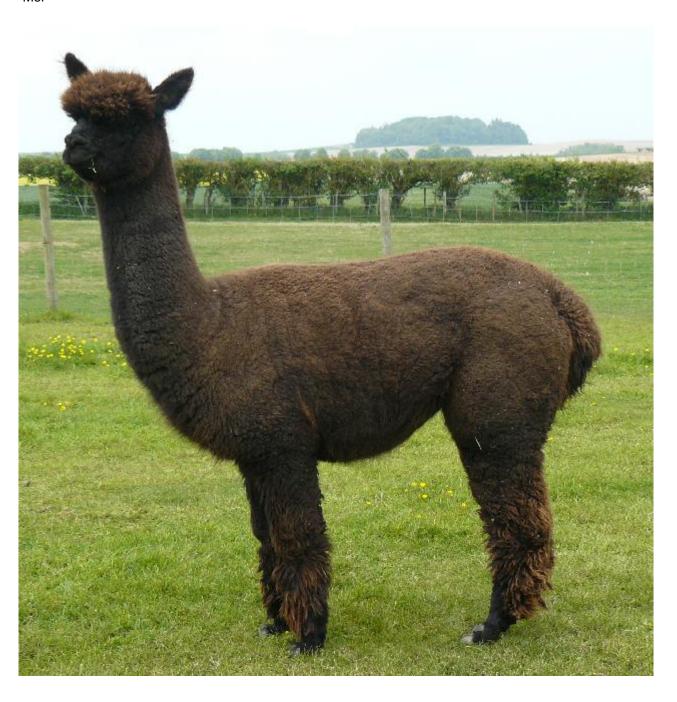

## **Description:**

Mel is a solid black female with good conformation and a fine, dense, bright fleece proven with her first prize placing. She has retained her initial fineness over the years. Solid black genetics, so a good choice if you are thinking black! Her cria have both had fine, characterful fleeces.