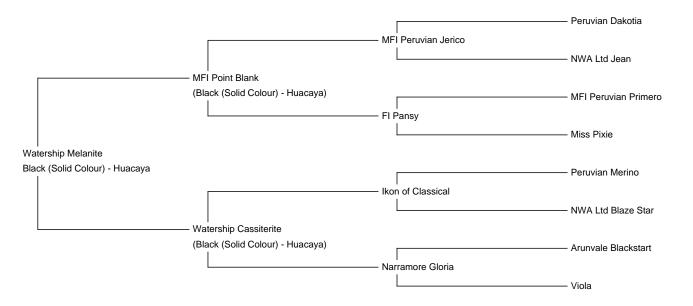

Price: £2,400.00 (excl VAT)

Sire: MFI Point Blank

**Watership Melanite** 

**Dam:** Watership Cassiterite

Type: Female

**Breed Type:** Huacaya

Colour: Black (Solid Colour)

Registered With: British Alpaca Society