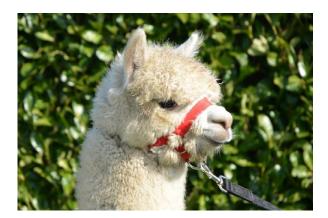

Sire: Snowmass Invincibly Elite XX of AUK

Dam: Alpaca Stud Mystique

Type: Stud Male

Breed Type: Huacaya

Colour: Beige (Solid Colour)

Registered With: UKBAS23390

**Blood Lineage:** Snowmass Invincibly Elite

Date of Birth: 23rd June 2013

## **Description:**

A further offspring from Mrs E (Expensive) ? sorry, it should read Alpaca Stud Mystique, a Warrior daughter, Merlin?s Sire is our top white Snowmass Stud Invincibly Elite. Mystique?s previous daughter is Champion Marianela from Snowmass Incan King, and we have every reason to believe that Merlin will follow in her footsteps. Only shown once, he finished second in a large and very competitive class at the 2014 BAS National Show. We really should not keep him on farm as we have the genetics, but are reluctant to sell!