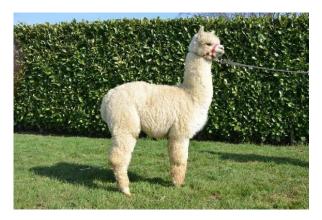

Sire: Snowmass Invincibly Elite XX of AUK

Dam: Alpaca Stud Mystique

Type: Stud Male

Breed Type: Huacaya

Colour: Beige (Solid Colour)

Registered With: UKBAS23390

**Blood Lineage:** Snowmass Invincibly Elite

Date of Birth: 23rd June 2013

## **Description:**

A further offspring from Mrs E (Expensive) ? sorry, it should read Alpaca Stud Mystique, a Warrior daughter, Merlin?s Sire is our top white Snowmass Stud Invincibly Elite. Mystique?s previous daughter is Champion Marianela from Snowmass Incan King, and we have every reason to believe that Merlin will follow in her footsteps. Only shown once, he finished second in a large and very competitive class at the 2014 BAS National Show. We really should not keep him on farm as we have the genetics, but are reluctant to sell!