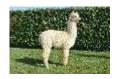

Sire: Snowmass Invincibly Elite XX of AUK

Dam: Alpaca Stud Mystique

Type: Stud Male

Breed Type: Huacaya

Colour: Beige (Solid Colour)

Registered With: UKBAS23390

**Blood Lineage:** Snowmass Invincibly Elite

Date of Birth: 23rd June 2013

## **Description:**

A further offspring from Mrs E (Expensive) ? sorry, it should read Alpaca Stud Mystique, a Warrior daughter, Merlin?s Sire is our top white Snowmass Stud Invincibly Elite. Mystique?s previous daughter is Champion Marianela from Snowmass Incan King, and we have every reason to believe that Merlin will follow in her footsteps. Only shown once, he finished second in a large and very competitive class at the 2014 BAS National Show. We really should not keep him on farm as we have the genetics, but are reluctant to sell!