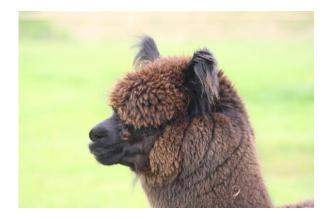

## **Description:**

Yamari is a lovely black specimen, and so he should be, as his Sire is non-other than Snowmass Nova's Knight, direct descendant from the famous Snowmass Peruvian Casanova on the Sire side and Peruvian Black Legend from the Dam side. Yamari's conformation is quite amazing, with a dense and highly structured fleece, but not as fine as we had hoped for, so he is sold as a most beautiful gelding.Black Legend from the Dam side. Yamari's comformation is quite amazing, with a dense and highly structured fleece, but not as fine as we had hoped for, so he is sold as a most beautiful gelding.Black Legend from the Dam side. Yamari's comformation is quite amazing, with a dense and highly structured fleece, but not as fine as we had hoped for, so he is sold as a most beautiful gelding.