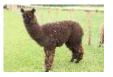

Meon Valley Yamari Price: N/A (SOLD) Sire: Snowmass Nova's Knight of Atkins Dam: Meon Valley Yara Type: Wether Breed Type: Huacaya Colour: Black (Solid Colour) Registered With: BNBAS04087 Blood Lineage: Snowmass Nova's Knight

## **Description:**

Yamari is a lovely black specimen, and so he should be, as his Sire is non-other than Snowmass Nova's Knight, direct descendant from the famous Snowmass Peruvian Casanova on the Sire side and Peruvian Black Legend from the Dam side. Yamari's conformation is quite amazing, with a dense and highly structured fleece, but not as fine as we had hoped for, so he is sold as a most beautiful gelding.Black Legend from the Dam side. Yamari's comformation is quite amazing, with a dense and highly structured fleece, but not as fine as we had hoped for, so he is sold as a most beautiful gelding.Black Legend from the Dam side. Yamari's comformation is quite amazing, with a dense and highly structured fleece, but not as fine as we had hoped for, so he is sold as a most beautiful gelding.