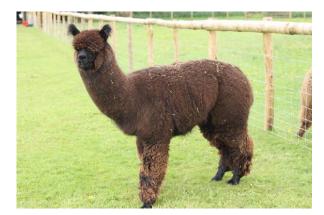

Meon Valley Yamari Price: N/A (SOLD) Sire: Snowmass Nova's Knight of Atkins Dam: Meon Valley Yara Type: Wether Breed Type: Huacaya Colour: Black (Solid Colour) Registered With: BNBAS04087 Blood Lineage: Snowmass Nova's Knight

## **Description:**

Yamari is a lovely black specimen, and so he should be, as his Sire is non-other than Snowmass Nova's Knight, direct descendant from the famous Snowmass Peruvian Casanova on the Sire side and Peruvian Black Legend from the Dam side. Yamari's conformation is quite amazing, with a dense and highly structured fleece, but not as fine as we had hoped for, so he is sold as a most beautiful gelding.Black Legend from the Dam side. Yamari's comformation is quite amazing, with a dense and highly structured fleece, but not as fine as we had hoped for, so he is sold as a most beautiful gelding.Black Legend from the Dam side. Yamari's comformation is quite amazing, with a dense and highly structured fleece, but not as fine as we had hoped for, so he is sold as a most beautiful gelding.