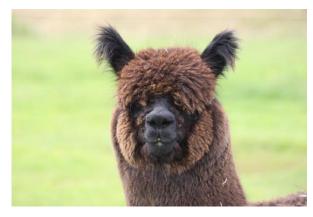

Meon Valley Yamari Price: N/A (SOLD) Sire: Snowmass Nova's Knight of Atkins Dam: Meon Valley Yara Type: Wether Breed Type: Huacaya Colour: Black (Solid Colour) Registered With: BNBAS04087 Blood Lineage: Snowmass Nova's Knight

## **Description:**

Yamari is a lovely black specimen, and so he should be, as his Sire is non-other than Snowmass Nova's Knight, direct descendant from the famous Snowmass Peruvian Casanova on the Sire side and Peruvian Black Legend from the Dam side. Yamari's conformation is quite amazing, with a dense and highly structured fleece, but not as fine as we had hoped for, so he is sold as a most beautiful gelding.Black Legend from the Dam side. Yamari's comformation is quite amazing, with a dense and highly structured fleece, but not as fine as we had hoped for, so he is sold as a most beautiful gelding.Black Legend from the Dam side. Yamari's comformation is quite amazing, with a dense and highly structured fleece, but not as fine as we had hoped for, so he is sold as a most beautiful gelding.