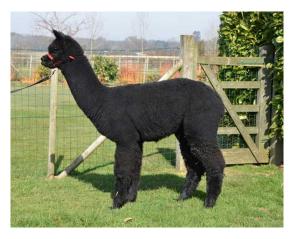

Artwork Tinto

Price: N/A (SOLD)

**Sire:** Meon Valley Ardingly **Dam:** Meon Valley Treacle Toffee

Type: Stud Male

Breed Type: Huacaya

Colour: Black (Solid Colour)

Registered With: BNBAS07329

**Blood Lineage:** Ardingly

## **Description:**

Tinto is our most direct link with Meon Valley Alpacas, and his mum, Treacle Toffee (from Thunder of Bozedown) is our first black girl, and one of the great characters in the herd. We already have a lovely boy from her, who has formed such a close bond with one of our dogs that he has to stay at the farm. This time, we decided to mate Treacle to the award winning grey stud Meon Valley Ardingly, who has produced amazing progeny, including the grey multi champion Meon Valley Sorcerer. With a lovely disposition, fully halter trained, Tinto stands proud and tall, with lovely soft fleece and great conformation. He will be an excellent addition to a herd wishing to include blacks or to breed blacks and/or greys.