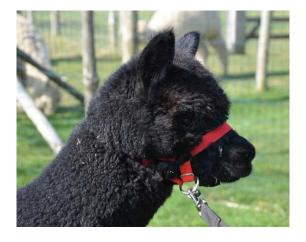

Artwork Tinto

Price: N/A (SOLD)

**Sire:** Meon Valley Ardingly **Dam:** Meon Valley Treacle Toffee

Type: Stud Male

Breed Type: Huacaya

Colour: Black (Solid Colour)

Registered With: BNBAS07329

**Blood Lineage:** Ardingly

## **Description:**

Tinto is our most direct link with Meon Valley Alpacas, and his mum, Treacle Toffee (from Thunder of Bozedown) is our first black girl, and one of the great characters in the herd. We already have a lovely boy from her, who has formed such a close bond with one of our dogs that he has to stay at the farm. This time, we decided to mate Treacle to the award winning grey stud Meon Valley Ardingly, who has produced amazing progeny, including the grey multi champion Meon Valley Sorcerer. With a lovely disposition, fully halter trained, Tinto stands proud and tall, with lovely soft fleece and great conformation. He will be an excellent addition to a herd wishing to include blacks or to breed blacks and/or greys.