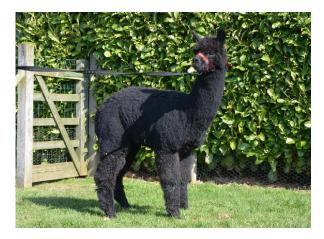

Artwork Tinto

Price: N/A (SOLD)

**Sire:** Meon Valley Ardingly **Dam:** Meon Valley Treacle Toffee

Type: Stud Male

Breed Type: Huacaya

Colour: Black (Solid Colour)

Registered With: BNBAS07329

**Blood Lineage:** Ardingly

## **Description:**

Tinto is our most direct link with Meon Valley Alpacas, and his mum, Treacle Toffee (from Thunder of Bozedown) is our first black girl, and one of the great characters in the herd. We already have a lovely boy from her, who has formed such a close bond with one of our dogs that he has to stay at the farm. This time, we decided to mate Treacle to the award winning grey stud Meon Valley Ardingly, who has produced amazing progeny, including the grey multi champion Meon Valley Sorcerer. With a lovely disposition, fully halter trained, Tinto stands proud and tall, with lovely soft fleece and great conformation. He will be an excellent addition to a herd wishing to include blacks or to breed blacks and/or greys.