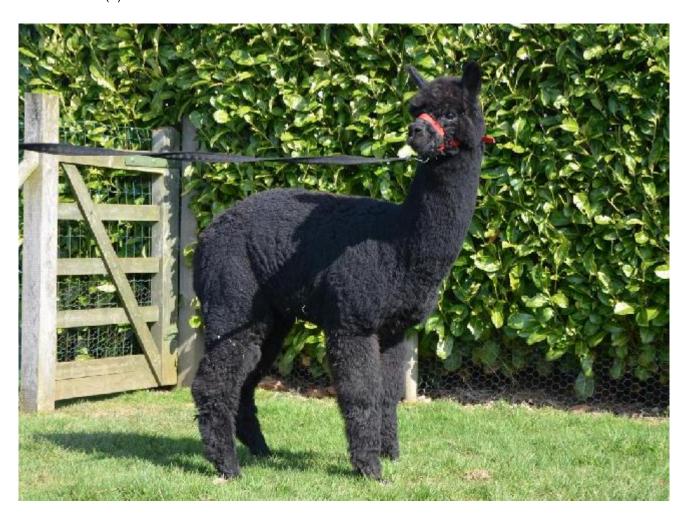

Artwork Tinto

Price: N/A (SOLD)

**Sire:** Meon Valley Ardingly **Dam:** Meon Valley Treacle Toffee

Type: Stud Male

Breed Type: Huacaya

Colour: Black (Solid Colour)

Registered With: BNBAS07329

**Blood Lineage:** Ardingly

## **Description:**

Tinto is our most direct link with Meon Valley Alpacas, and his mum, Treacle Toffee (from Thunder of Bozedown) is our first black girl, and one of the great characters in the herd. We already have a lovely boy from her, who has formed such a close bond with one of our dogs that he has to stay at the farm. This time, we decided to mate Treacle to the award winning grey stud Meon Valley Ardingly, who has produced amazing progeny, including the grey multi champion Meon Valley Sorcerer. With a lovely disposition, fully halter trained, Tinto stands proud and tall, with lovely soft fleece and great conformation. He will be an excellent addition to a herd wishing to include blacks or to breed blacks and/or greys.