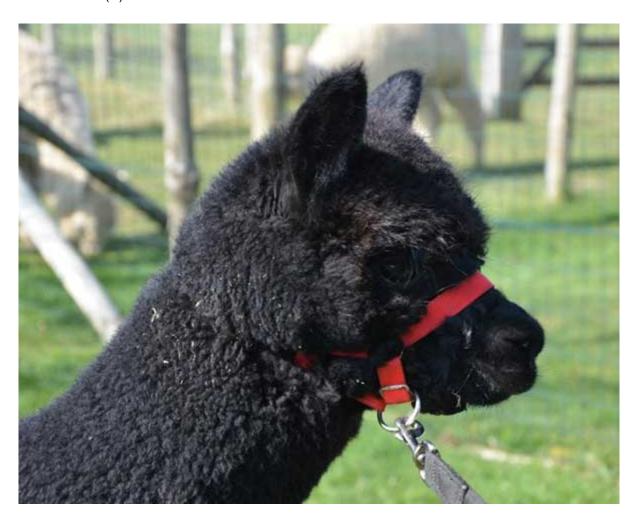

Artwork Tinto

Price: N/A (SOLD)

**Sire:** Meon Valley Ardingly **Dam:** Meon Valley Treacle Toffee

Type: Stud Male

Breed Type: Huacaya

Colour: Black (Solid Colour)

Registered With: BNBAS07329

**Blood Lineage:** Ardingly

## **Description:**

Tinto is our most direct link with Meon Valley Alpacas, and his mum, Treacle Toffee (from Thunder of Bozedown) is our first black girl, and one of the great characters in the herd. We already have a lovely boy from her, who has formed such a close bond with one of our dogs that he has to stay at the farm. This time, we decided to mate Treacle to the award winning grey stud Meon Valley Ardingly, who has produced amazing progeny, including the grey multi champion Meon Valley Sorcerer. With a lovely disposition, fully halter trained, Tinto stands proud and tall, with lovely soft fleece and great conformation. He will be an excellent addition to a herd wishing to include blacks or to breed blacks and/or greys.