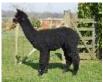

Artwork Tinto

Price: N/A (SOLD)

**Sire:** Meon Valley Ardingly **Dam:** Meon Valley Treacle Toffee

Type: Stud Male

Breed Type: Huacaya

Colour: Black (Solid Colour)

Registered With: BNBAS07329

**Blood Lineage:** Ardingly

## **Description:**

Tinto is our most direct link with Meon Valley Alpacas, and his mum, Treacle Toffee (from Thunder of Bozedown) is our first black girl, and one of the great characters in the herd. We already have a lovely boy from her, who has formed such a close bond with one of our dogs that he has to stay at the farm. This time, we decided to mate Treacle to the award winning grey stud Meon Valley Ardingly, who has produced amazing progeny, including the grey multi champion Meon Valley Sorcerer. With a lovely disposition, fully halter trained, Tinto stands proud and tall, with lovely soft fleece and great conformation. He will be an excellent addition to a herd wishing to include blacks or to breed blacks and/or greys.