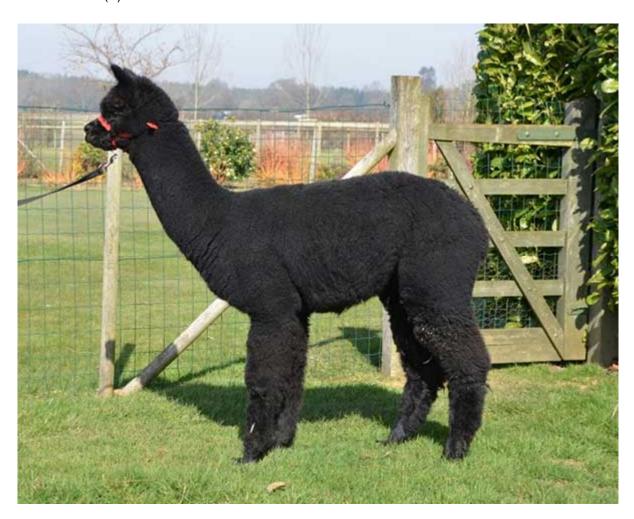

Artwork Tinto

Price: N/A (SOLD)

**Sire:** Meon Valley Ardingly **Dam:** Meon Valley Treacle Toffee

Type: Stud Male

Breed Type: Huacaya

Colour: Black (Solid Colour)

Registered With: BNBAS07329

**Blood Lineage:** Ardingly

## **Description:**

Tinto is our most direct link with Meon Valley Alpacas, and his mum, Treacle Toffee (from Thunder of Bozedown) is our first black girl, and one of the great characters in the herd. We already have a lovely boy from her, who has formed such a close bond with one of our dogs that he has to stay at the farm. This time, we decided to mate Treacle to the award winning grey stud Meon Valley Ardingly, who has produced amazing progeny, including the grey multi champion Meon Valley Sorcerer. With a lovely disposition, fully halter trained, Tinto stands proud and tall, with lovely soft fleece and great conformation. He will be an excellent addition to a herd wishing to include blacks or to breed blacks and/or greys.