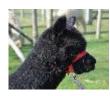

Artwork Tinto

Price: N/A (SOLD)

**Sire:** Meon Valley Ardingly **Dam:** Meon Valley Treacle Toffee

Type: Stud Male

Breed Type: Huacaya

Colour: Black (Solid Colour)

Registered With: BNBAS07329

**Blood Lineage:** Ardingly

## **Description:**

Tinto is our most direct link with Meon Valley Alpacas, and his mum, Treacle Toffee (from Thunder of Bozedown) is our first black girl, and one of the great characters in the herd. We already have a lovely boy from her, who has formed such a close bond with one of our dogs that he has to stay at the farm. This time, we decided to mate Treacle to the award winning grey stud Meon Valley Ardingly, who has produced amazing progeny, including the grey multi champion Meon Valley Sorcerer. With a lovely disposition, fully halter trained, Tinto stands proud and tall, with lovely soft fleece and great conformation. He will be an excellent addition to a herd wishing to include blacks or to breed blacks and/or greys.