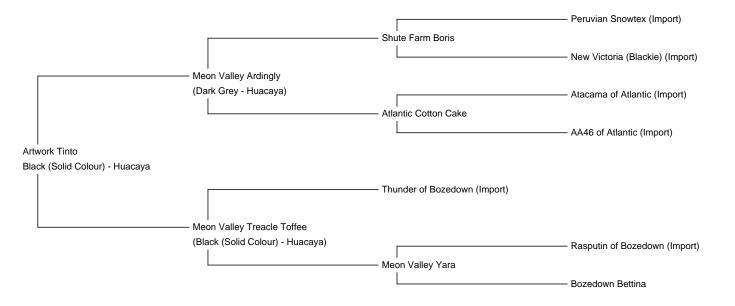

Artwork Tinto

Price: N/A (SOLD)

**Sire:** Meon Valley Ardingly **Dam:** Meon Valley Treacle Toffee

Type: Stud Male

Breed Type: Huacaya

Colour: Black (Solid Colour)

Registered With: BNBAS07329

**Blood Lineage:** Ardingly

## **Description:**

Tinto is our most direct link with Meon Valley Alpacas, and his mum, Treacle Toffee (from Thunder of Bozedown) is our first black girl, and one of the great characters in the herd. We already have a lovely boy from her, who has formed such a close bond with one of our dogs that he has to stay at the farm. This time, we decided to mate Treacle to the award winning grey stud Meon Valley Ardingly, who has produced amazing progeny, including the grey multi champion Meon Valley Sorcerer. With a lovely disposition, fully halter trained, Tinto stands proud and tall, with lovely soft fleece and great conformation. He will be an excellent addition to a herd wishing to include blacks or to breed blacks and/or greys.