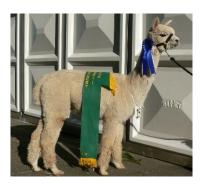

His first female with us recorded first fleece stats of;

17.6 micron, SD 4.6 and CF 99.5%. This is from a a very average mother.

His mother Godswell Matilda is a top prize winner she can be seen in the photograph.