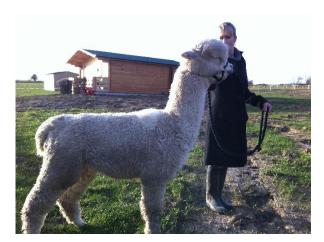

Price: N/A (SOLD)

Sire: EP Cambridge MIRAGE of MINSTER ALPACAS

Dam: Godswell Matilda

**Type:** Stud Male (Proven Stud)

Breed Type: Huacaya

Colour: White (Solid Colour)

Registered With: BAS

**Blood Lineage:** Giannmarco

## **Description:**

Stunning phenotypically and with a fleece to match. His genetic background is high profile too, with Purrumbete Highlander, Jolimont Sculptor, Jolimont Gianmarco all in evidence.

Now proven with two progeny (one to register)