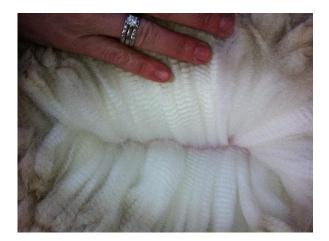

Giannmarco

Date of Birth: 8th October 2012



Diameter (Micron) of first fleece sample: 20.80µ

Fleece: (2nd)

21.40µ SD 5.00µ CV 23.60%

(taken on 1st June 2012 at of age)

Fibre Testing Authority: Australian Alpaca Fibre Testing

## **Description:**

Stunning phenotypically and with a fleece to match. His genetic background is high profile too, with Purrumbete Highlander, Jolimont Sculptor, Jolimont Gianmarco all in evidence.

Now proven with two progeny (one to register)

His first female with us recorded first fleece stats of;

17.6 micron, SD 4.6 and CF 99.5%. This is from a a very average mother.

His mother Godswell Matilda is a top prize winner she can be seen in the photograph.

Fleece picture from 2015 cut shows high lustre and lovely structure.

## Pahana 1



pahana fleece 1



pahana hembra