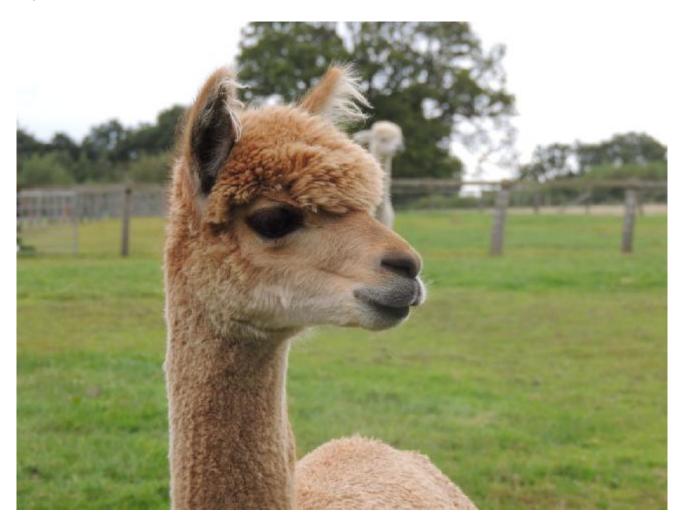

## **Description:**

Marmaduke is a lovely castrated male that we are training up for our alpaca walking. He is naturally inquisitive and will usually wonder over to see what snacks are on offer. He has a beautifully soft, dense fleece.

## Marmaduke Mr Cool