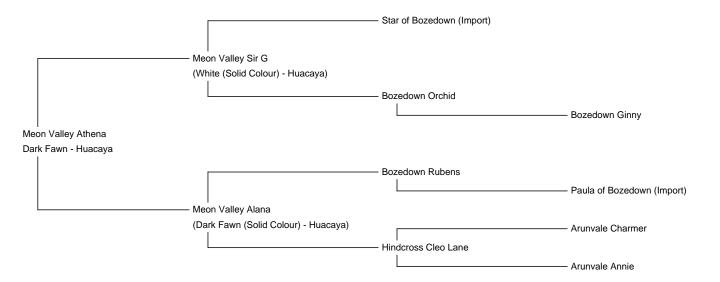

Price: N/A (SOLD)

**Sire:** Meon Valley Sir G **Dam:** Meon Valley Alana

**Type:** Pregnant Female (Pregnant)

Breed Type: Huacaya

Colour: Dark Fawn

Registered With: UKBAS14127 Blood Lineage: Meon Valley Sir G