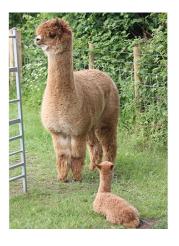

## **Description:**

Athena certainly is an upstanding dark fawn 4 year old female, with a strong frame and beautiful stance. She has a lovely and unique character, which is perhaps evident from the photos. She gave us a first lovely fawn female cria last year, Artwork I.K. Amalia, who has been shown very successfully as part of our show team, and this year she gave us a beautiful white cria Artwork R.V. Aida.

## Athena head (s)

Athena head (f)

Athena with first cria Amalia