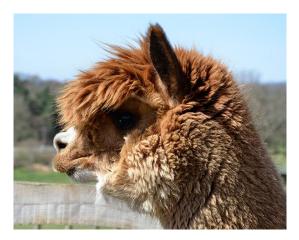

## **Description:**

Athena certainly is an upstanding dark fawn 4 year old female, with a strong frame and beautiful stance. She has a lovely and unique character, which is perhaps evident from the photos. She gave us a first lovely fawn female cria last year, Artwork I.K. Amalia, who has been shown very successfully as part of our show team, and this year she gave us a beautiful white cria Artwork R.V. Aida.

## Athena head (s)

Athena head (f)

Athena with first cria Amalia