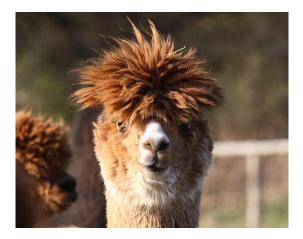

## **Description:**

Athena certainly is an upstanding dark fawn 4 year old female, with a strong frame and beautiful stance. She has a lovely and unique character, which is perhaps evident from the photos. She gave us a first lovely fawn female cria last year, Artwork I.K. Amalia, who has been shown very successfully as part of our show team, and this year she gave us a beautiful white cria Artwork R.V. Aida.

## Athena head (s)

Athena head (f)

Athena with first cria Amalia