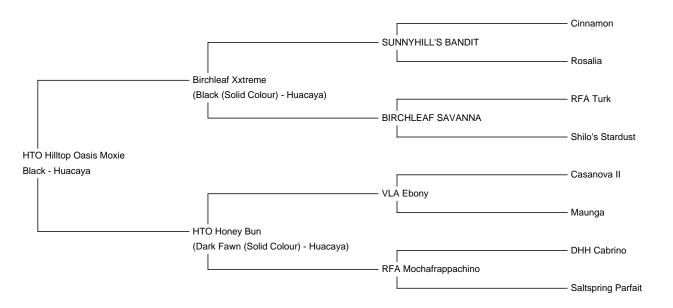

Moxie's pedigree includes strong black and grey lines on both her dam and sire's background. Her dam, Honey Bun, is the daughter of VLA Ebony, a true black herdsire. Her sire is Xxtreme, a true black herdsire and Reserve Champion who has sired numerous quality, true black crias for us.