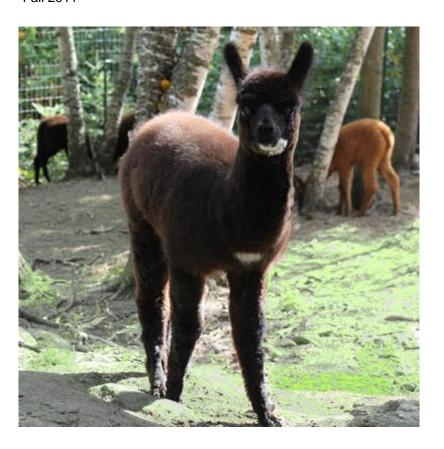

## **Description:**

Moxie is a true black female with extremely dense fleece and total coverage and tight crimp. She is the friendliest cria with a very calm temperament. She has developed into a fine young female and may be ready for breeding in the summer of 2012.

Moxie's pedigree includes strong black and grey lines on both her dam and sire's background. Her dam, Honey Bun, is the daughter of VLA Ebony, a true black herdsire. Her sire is Xxtreme, a true black herdsire and Reserve Champion who has sired numerous quality, true black crias for us.

## February 2012

Fall 2011