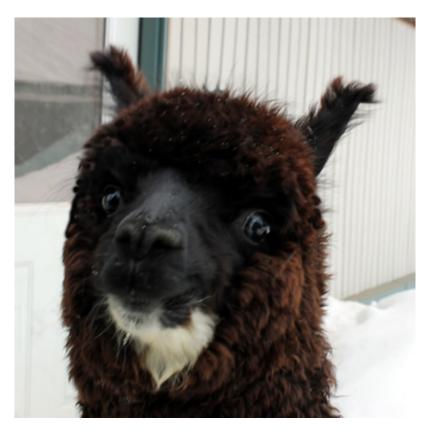

**Blood Lineage:** Mixed

Date of Birth: 21st July 2011





## **Description:**

Moxie is a true black female with extremely dense fleece and total coverage and tight crimp. She is the friendliest cria with a very calm temperament. She has developed into a fine young female and may be ready for breeding in the summer of 2012.

Moxie's pedigree includes strong black and grey lines on both her dam and sire's background. Her dam, Honey Bun, is the daughter of VLA Ebony, a true black herdsire. Her sire is Xxtreme, a true black herdsire and Reserve Champion who has sired numerous quality, true black crias for us.

www.hilltopoasisalpacas.ca

## **Prizes Won:**

2nd in class - April 2012, Keystone Alpaca Classic, Man. Junior Female (13 entries) Amanda Vanden Bosch judging.

## February 2012



Fall 2011



## Summer 2011