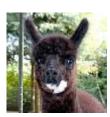

**Price:** \$5,000.00

Sire: Birchleaf Xxtreme

**HTO Hilltop Oasis Moxie** 

Dam: HTO Honey Bun

Type: Female

Breed Type: Huacaya

Colour: Black

Registered With: CLAA # pending

ARI # 32750522

**Blood Lineage:** Mixed

Date of Birth: 21st July 2011





## **Description:**

Moxie is a true black female with extremely dense fleece and total coverage and tight crimp. She is the friendliest cria with a very calm temperament. She has developed into a fine young female and may be ready for breeding in the summer of 2012.

Moxie's pedigree includes strong black and grey lines on both her dam and sire's background. Her dam, Honey Bun, is the daughter of VLA Ebony, a true black herdsire. Her sire is Xxtreme, a true black herdsire and Reserve Champion who has sired numerous quality, true black crias for us.

www.hilltopoasisalpacas.ca

## **Prizes Won:**

2nd in class - April 2012, Keystone Alpaca Classic, Man. Junior Female (13 entries) Amanda Vanden Bosch judging.

## February 2012



Fall 2011



## Summer 2011