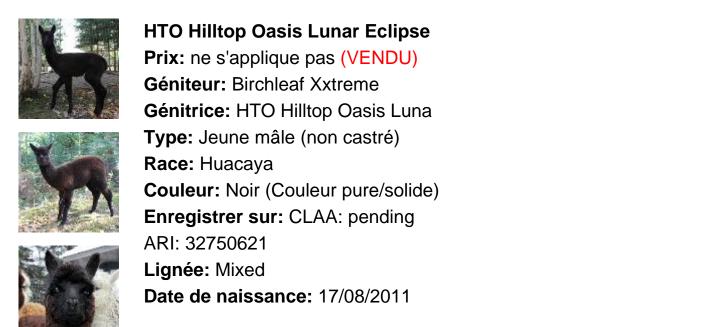

## **Description:**

Lunar Eclipse is growing into a fine young male. He has superb true black fleece; very dense, crimpy and bright. This is so surprise, as both his dam and sire are 1st place winners in the show ring.

Lunar Eclipse's sire is Birchleaf Xxtreme, a true black Reserve Champion, who is proving he can produce superb dark coloured crias when bred to females of all colours. Xxtreme's pedigree includes such well known champions are RFA Turk and Jolimont Peruvian Ivano.

Lunar Eclipse's dam is Luna, a silver grey female, with lots of black and grey in her background. Luna's dam, Lightning, retained a fleece micron count in the low 20s well into her older years and Luna is following her lead.

We are excited about Lunar Eclipse and are keeping a close eye on his development; we have great hopes for him in the future. He will be shown in the spring of 2012.