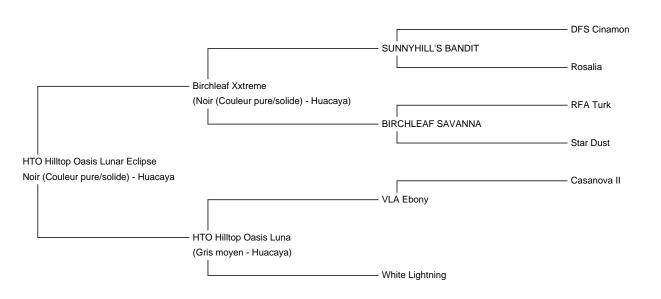

Lunar Eclipse's sire is Birchleaf Xxtreme, a true black Reserve Champion, who is proving he can produce superb dark coloured crias when bred to females of all colours. Xxtreme's pedigree includes such well known champions are RFA Turk and Jolimont Peruvian Ivano.

Lunar Eclipse's dam is Luna, a silver grey female, with lots of black and grey in her background. Luna's dam, Lightning, retained a fleece micron count in the low 20s well into her older years and Luna is following her lead.