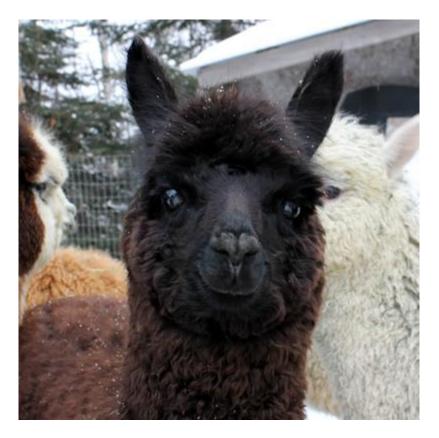

## **Description:**

Lunar Eclipse is growing into a fine young male. He has superb true black fleece; very dense, crimpy and bright. This is so surprise, as both his dam and sire are 1st place winners in the show ring.

Lunar Eclipse's sire is Birchleaf Xxtreme, a true black Reserve Champion, who is proving he can produce superb dark coloured crias when bred to females of all colours. Xxtreme's pedigree includes such well known champions are RFA Turk and Jolimont Peruvian Ivano.

Lunar Eclipse's dam is Luna, a silver grey female, with lots of black and grey in her background. Luna's dam, Lightning, retained a fleece micron count in the low 20s well into her older years and Luna is following her lead.

We are excited about Lunar Eclipse and are keeping a close eye on his development; we have great hopes for him in the future. He will be shown in the spring of 2012.