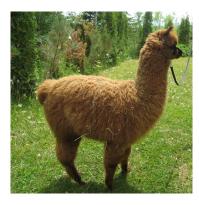

Light Brown (Solid Colour) - Huacaya

## Description:

Kaffe is truly the friendliest alpaca we have ever had born on our farm. She has been fearless from birth, and is the most curious creature. This young female has great potential, as she is a large sized girl, with a solid frame and very dense, crimpy fleece.

Name of covering male: Birchleaf Xxtreme (Black)

GF Dutchess (White (Solid Colour))

HTO Hilltop Oasis Kaffe

Kaffe - Full fleeced