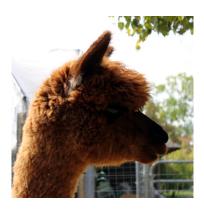

Light Brown (Solid Colour) - Huacaya

## Description:

Kaffe is truly the friendliest alpaca we have ever had born on our farm. She has been fearless from birth, and is the most curious creature. This young female has great potential, as she is a large sized girl, with a solid frame and very dense, crimpy fleece.

Name of covering male: Birchleaf Xxtreme (Black)

GF Dutchess (White (Solid Colour))

HTO Hilltop Oasis Kaffe

Kaffe - Full fleeced