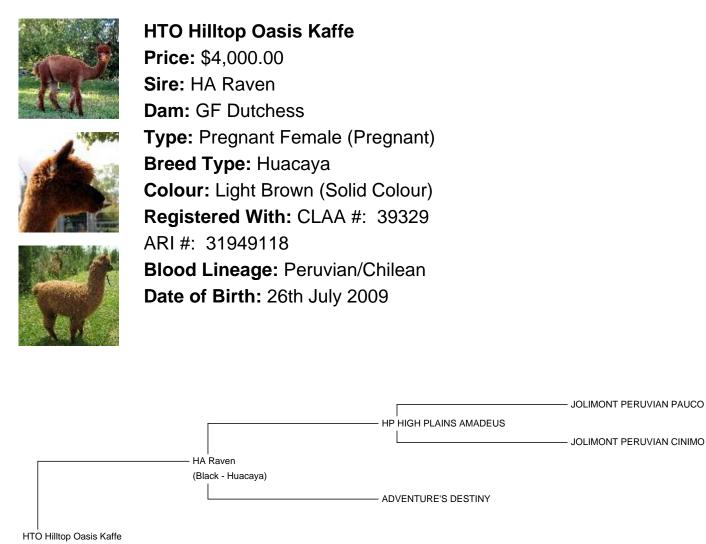

Light Brown (Solid Colour) - Huacaya

## Description:

Kaffe is truly the friendliest alpaca we have ever had born on our farm. She has been fearless from birth, and is the most curious creature. This young female has great potential, as she is a large sized girl, with a solid frame and very dense, crimpy fleece.