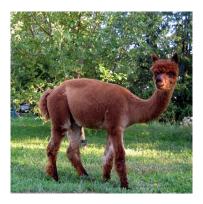

Name of covering male: Birchleaf Xxtreme (Black)

GF Dutchess (White (Solid Colour))

HTO Hilltop Oasis Kaffe

Kaffe - Full fleeced