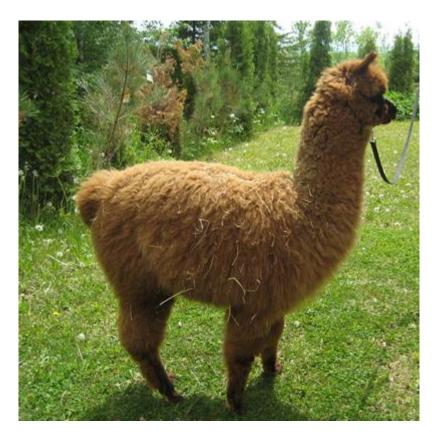

## Description:

Kaffe is truly the friendliest alpaca we have ever had born on our farm. She has been fearless from birth, and is the most curious creature. This young female has great potential, as she is a large sized girl, with a solid frame and very dense, crimpy fleece.