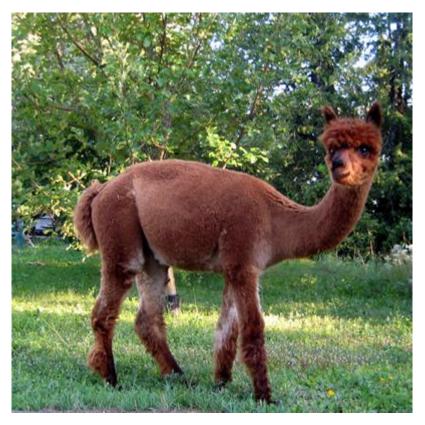

Light Brown (Solid Colour) - Huacaya

## Description:

Kaffe is truly the friendliest alpaca we have ever had born on our farm. She has been fearless from birth, and is the most curious creature. This young female has great potential, as she is a large sized girl, with a solid frame and very dense, crimpy fleece.