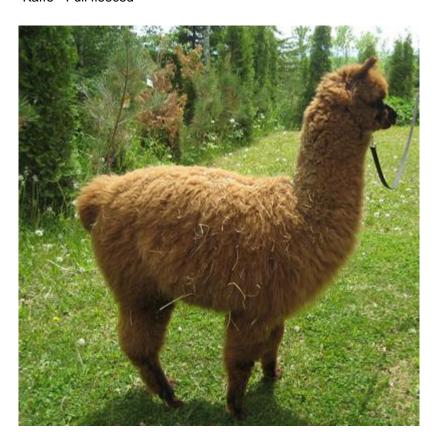

## Beschreibung:

Kaffe is truly the friendliest alpaca we have ever had born on our farm. She has been fearless from birth, and is the most curious creature. This young female has great potential, as she is a large sized girl, with a solid frame and very dense, crimpy fleece.

Name des Deckhengsts: Birchleaf Xxtreme (Schwarz)

Kaffe - Summer 2011

HTO Hilltop Oasis Kaffe

Kaffe - Full fleeced