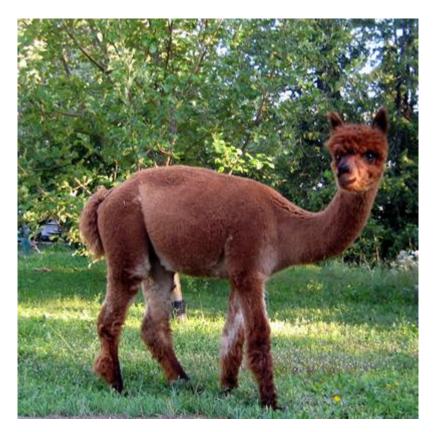

## Beschreibung:

Kaffe is truly the friendliest alpaca we have ever had born on our farm. She has been fearless from birth, and is the most curious creature. This young female has great potential, as she is a large sized girl, with a solid frame and very dense, crimpy fleece.

Name des Deckhengsts: Birchleaf Xxtreme (Schwarz)

Kaffe - Summer 2011

HTO Hilltop Oasis Kaffe

Kaffe - Full fleeced