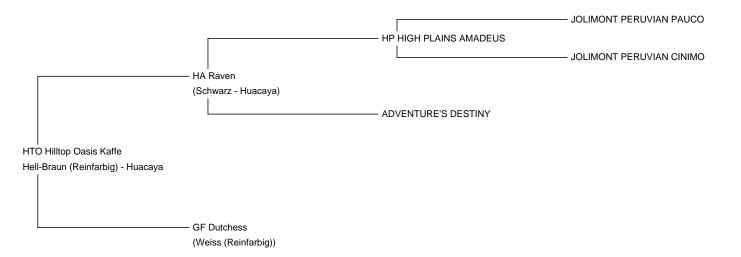

HTO Hilltop Oasis Kaffe

Preis: €4,000.00 Vater: HA Raven

**Mutter:** GF Dutchess

**Typ:** Trächtige Stute (Trächtig)

Rasse: Huacaya

Farbe: Hell-Braun (Reinfarbig)
Registriert mit: CLAA #: 39329

ARI#: 31949118

**Blutlinie:** Peruvian/Chilean **Geburtsdatum:** 26/07/2009

Kaffe's sire, HA Raven, is an HP High Plains Amadeus son, and he has certainly passed on his regal presence to this girl. Her dam, Dutchess, consistently produces quality female crias for us.

Kaffe has been bred to our true black Reserve Champion, Birchleaf Xxtreme, for a 2012 cria. Xxtreme has sired some amazing black crias and we expect the same from this pairing.