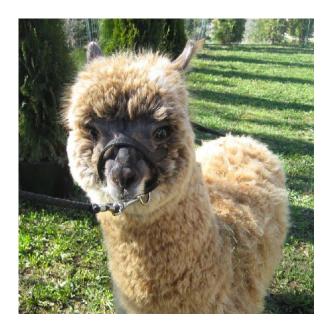

## **Description:**

If you are looking for colour, Honey Bun is your girl. She is dark fawn colour with grey fleece on her face!! This girl is a color wildcard with black and grey on both sides of her pedigree. We were hoping for a black cria and were surprised when she emerged a fawn colour. Isn't this what makes breeding for colour so interesting?

The architecture of Honey Bun's fleece is very good and her density is excellent. She will certainly add colour and quality fleece to your breeding program.

Honey Bun has been bred to true black herdsire, Birchleaf Xxtreme, for a 2012 cria.

## HTO Honey Bun

Full Fleeced