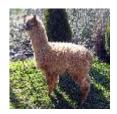

## **Description:**

If you are looking for colour, Honey Bun is your girl. She is dark fawn colour with grey fleece on her face!! This girl is a color wildcard with black and grey on both sides of her pedigree. We were hoping for a black cria and were surprised when she emerged a fawn colour. Isn't this what makes breeding for colour so interesting?

The architecture of Honey Bun's fleece is very good and her density is excellent. She will certainly add colour and quality fleece to your breeding program.

Honey Bun has been bred to true black herdsire, Birchleaf Xxtreme, for a 2012 cria.