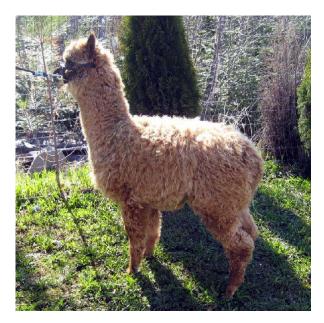

## **Description:**

If you are looking for colour, Honey Bun is your girl. She is dark fawn colour with grey fleece on her face!! This girl is a color wildcard with black and grey on both sides of her pedigree. We were hoping for a black cria and were surprised when she emerged a fawn colour. Isn't this what makes breeding for colour so interesting?

The architecture of Honey Bun's fleece is very good and her density is excellent. She will certainly add colour and quality fleece to your breeding program.

Honey Bun has been bred to true black herdsire, Birchleaf Xxtreme, for a 2012 cria.

## HTO Honey Bun

Full Fleeced