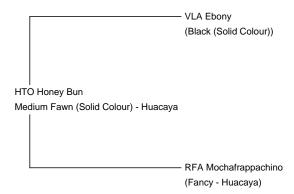

Price: N/A (SOLD) Sire: VLA Ebony

**HTO Honey Bun** 

Dam: RFA Mochafrappachino

**Type:** Pregnant Female (Pregnant)

Breed Type: Huacaya

Colour: Medium Fawn (Solid Colour) Registered With: ARI #: 30907348

CLAA #: 37570