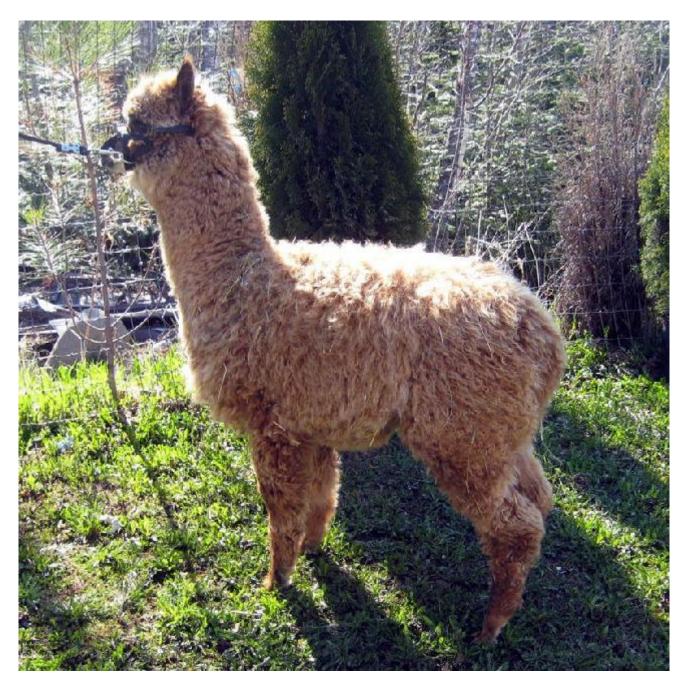

## **Description:**

If you are looking for colour, Honey Bun is your girl. She is dark fawn colour with grey fleece on her face!! This girl is a color wildcard with black and grey on both sides of her pedigree. We were hoping for a black cria and were surprised when she emerged a fawn colour. Isn't this what makes breeding for colour so interesting?

The architecture of Honey Bun's fleece is very good and her density is excellent. She will certainly add colour and quality fleece to your breeding program.

Honey Bun has been bred to true black herdsire, Birchleaf Xxtreme, for a 2012 cria.