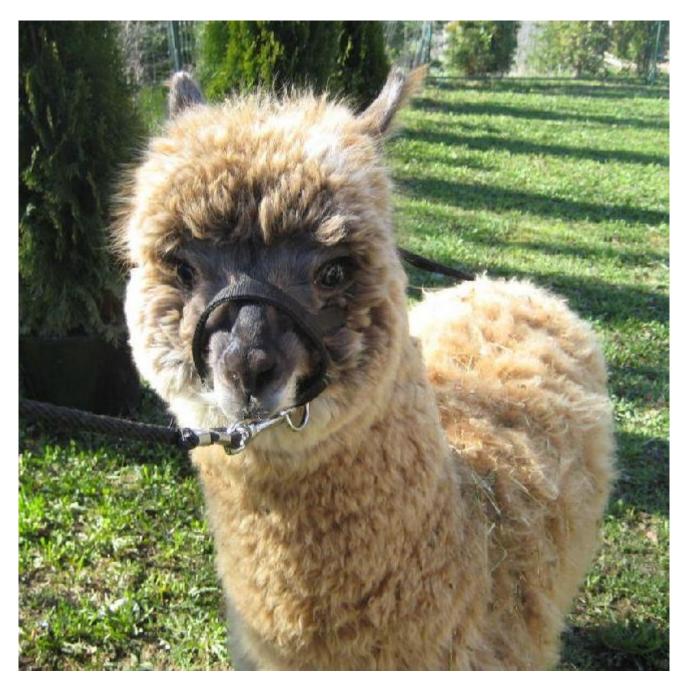

## **Description:**

If you are looking for colour, Honey Bun is your girl. She is dark fawn colour with grey fleece on her face!! This girl is a color wildcard with black and grey on both sides of her pedigree. We were hoping for a black cria and were surprised when she emerged a fawn colour. Isn't this what makes breeding for colour so interesting?

The architecture of Honey Bun's fleece is very good and her density is excellent. She will certainly add colour and quality fleece to your breeding program.

Honey Bun has been bred to true black herdsire, Birchleaf Xxtreme, for a 2012 cria.