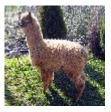

HTO Honey Bun Price: N/A (SOLD) Sire: VLA Ebony Dam: RFA Mochafrappachino Type: Pregnant Female (Pregnant) Breed Type: Huacaya Colour: Medium Fawn (Solid Colour) Registered With: ARI #: 30907348

CLAA #: 37570 Blood Lineage: Chilean Date of Birth: 19th August 2008

## **Description:**

If you are looking for colour, Honey Bun is your girl. She is dark fawn colour with grey fleece on her face!! This girl is a color wildcard with black and grey on both sides of her pedigree. We were hoping for a black cria and were surprised when she emerged a fawn colour. Isn't this what makes breeding for colour so interesting?