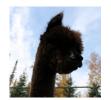

## **Description:**

Crusader made his mark early on, and continues to impress us with the fineness of his fleece and the density of his fibre. He has grown into a fine young male; solid structure and excellent conformation.

Crusader's dam, Lightning, retained her fleece fineness through the years. We expect that Crusader's fleece will be the same, as he has inherited her fleece character.

Crusader has a lot of black and grey in his background and his fleece is looking more grey as he matures. We are looking forward to showing him again in 2012.