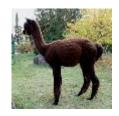

Price: \$3,500.00

Sire: Birchleaf Xxtreme

Dam: White Lightning

Type: Young Male (Intact)

Breed Type: Huacaya

Colour: Black (Solid Colour)

**HTO Hilltop Oasis Crusader** 

Registered With: CLAA: # 40629

## **Description:**

Crusader made his mark early on, and continues to impress us with the fineness of his fleece and the density of his fibre. He has grown into a fine young male; solid structure and excellent conformation.