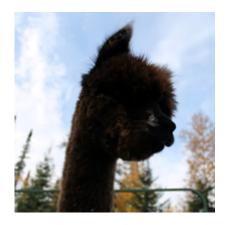

## **Description:**

Crusader made his mark early on, and continues to impress us with the fineness of his fleece and the density of his fibre. He has grown into a fine young male; solid structure and excellent conformation.

Crusader's dam, Lightning, retained her fleece fineness through the years. We expect that Crusader's fleece will be the same, as he has inherited her fleece character.

Crusader has a lot of black and grey in his background and his fleece is looking more grey as he matures. We are looking forward to showing him again in 2012.