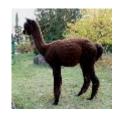

Price: \$3,500.00

Sire: Birchleaf Xxtreme

Dam: White Lightning

Type: Young Male (Intact)

Breed Type: Huacaya

Colour: Black (Solid Colour)

**HTO Hilltop Oasis Crusader** 

Registered With: CLAA: # 40629

## **Description:**

Crusader made his mark early on, and continues to impress us with the fineness of his fleece and the density of his fibre. He has grown into a fine young male; solid structure and excellent conformation.

Crusader's dam, Lightning, retained her fleece fineness through the years. We expect that Crusader's fleece will be the same, as he has inherited her fleece character.

Crusader has a lot of black and grey in his background and his fleece is looking more grey as he matures. We are looking forward to showing him again in 2012.