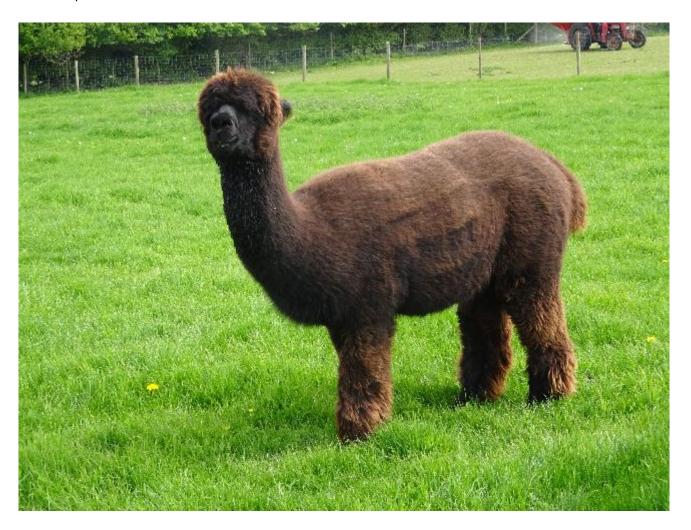

## **Description:**

Cassie is a very relaxed female with classic dark good looks and a fine, long fleece that gives a beautiful lustre to our woven cloth projects. Her sire is prize-winning Classical Ikon. Cassie has produced beautiful cria, also with fine well-crimped fleece. While our older alpacas now enjoy retirement here at Greenacres, Cassie is one of the medium age alpacas that is now on offer in a group of three females that would make a good paddock pet group.

## Watership Cassiterite

## Cassie