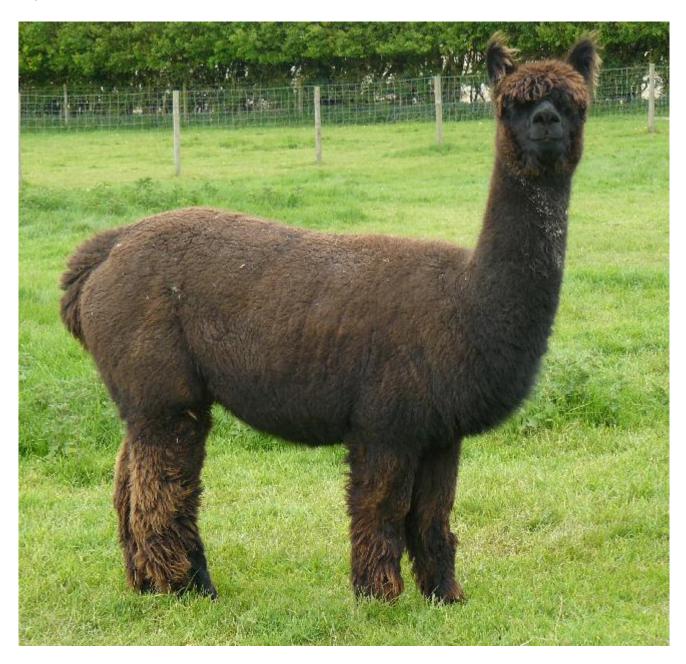

## **Description:**

Cassie is a very relaxed female with classic dark good looks and a fine, long fleece that gives a beautiful lustre to our woven cloth projects. Her sire is prize-winning Classical Ikon. Cassie has produced beautiful cria, also with fine well-crimped fleece. While our older alpacas now enjoy retirement here at Greenacres, Cassie is one of the medium age alpacas that is now on offer in a group of three females that would make a good paddock pet group.

## Watership Cassiterite

## Cassie