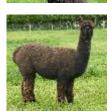

## **Description:**

Cassie is a very relaxed female with classic dark good looks and a fine, long fleece that gives a beautiful lustre to our woven cloth projects. Her sire is prize-winning Classical Ikon. Cassie has produced beautiful cria, also with fine well-crimped fleece. While our older alpacas now enjoy retirement here at Greenacres, Cassie is one of the medium age alpacas that is now on offer in a group of three females that would make a good paddock pet group.

## Cassie