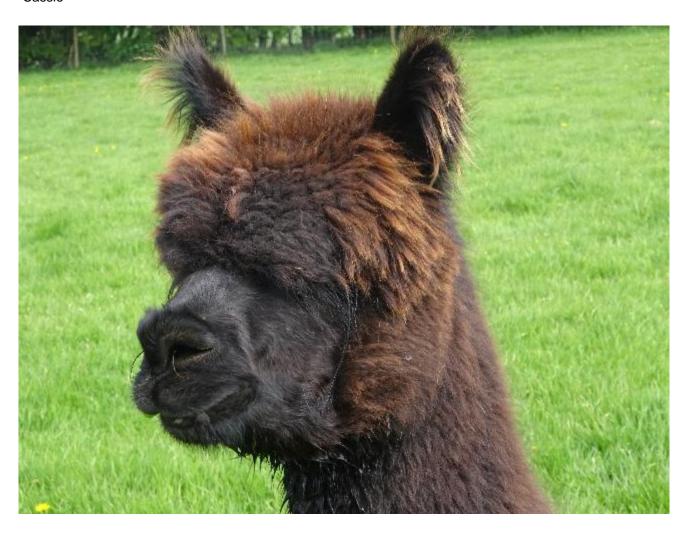

## **Description:**

Cassie is a very relaxed female with classic dark good looks and a fine, long fleece that gives a beautiful lustre to our woven cloth projects. Her sire is prize-winning Classical Ikon. Cassie has produced beautiful cria, also with fine well-crimped fleece. While our older alpacas now enjoy retirement here at Greenacres, Cassie is one of the medium age alpacas that is now on offer in a group of three females that would make a good paddock pet group.

## Watership Cassiterite

## Cassie