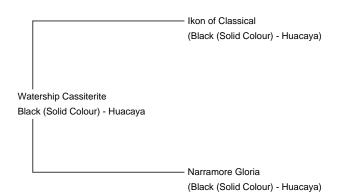

Price: N/A (SOLD)

Sire: Ikon of Classical

Dam: Narramore Gloria

Type: Female

Breed Type: Huacaya

Colour: Black (Solid Colour)

Registered With: BAS

UKBAS13322

## Watership Cassiterite