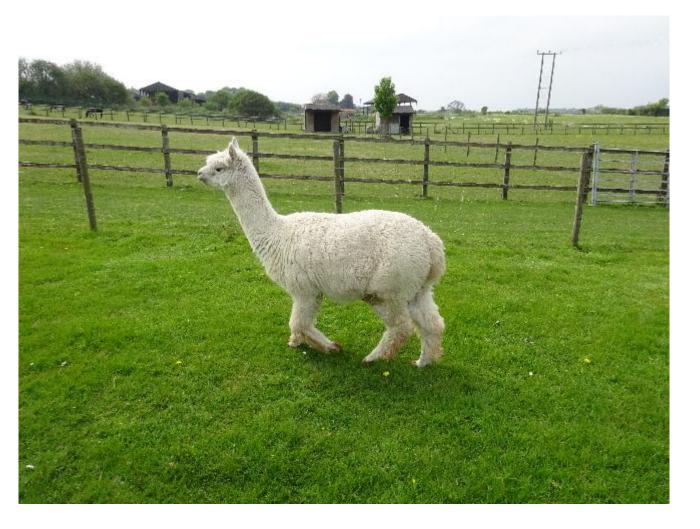

Watership Diamond Price: £800.00 (excl VAT) (SOLD) Sire: Sun King of Bozedown (Imp) Dam: Watership Petalite

Dam: Watership Petalite Type: Female Breed Type: Huacaya Colour: White (Solid Colour) Registered With: British Alpaca Society WATBASUK020 UKBAS15893 Date of Birth: 24th June 2010

## **Description:**

Diamond is a calm friendly alpaca with a long staple length to her fleece and has produced 5 cria. While our older alpacas now enjoy retirement here at Greenacres, Diamond is one of the medium age alpacas that is now on offer in a group of three or four females that could either still breed or would make a good paddock pet group.