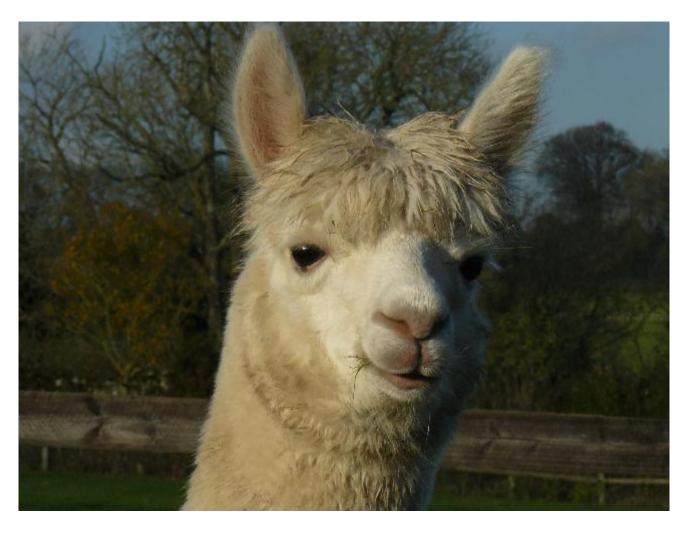

Watership Diamond Price: £800.00 (excl VAT) (SOLD) Sire: Sun King of Bozedown (Imp) Dam: Watership Petalite

Dam: Watership Petalite Type: Female Breed Type: Huacaya Colour: White (Solid Colour) Registered With: British Alpaca Society WATBASUK020 UKBAS15893 Date of Birth: 24th June 2010

## **Description:**

Diamond is a calm friendly alpaca with a long staple length to her fleece and has produced 5 cria. While our older alpacas now enjoy retirement here at Greenacres, Diamond is one of the medium age alpacas that is now on offer in a group of three or four females that could either still breed or would make a good paddock pet group.