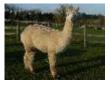

Watership Diamond Price: £800.00 (excl VAT) (SOLD) Sire: Sun King of Bozedown (Imp) Dam: Watership Petalite

Dam: Watership Petalite Type: Female Breed Type: Huacaya Colour: White (Solid Colour) Registered With: British Alpaca Society WATBASUK020 UKBAS15893 Date of Birth: 24th June 2010

## **Description:**

Diamond is a calm friendly alpaca with a long staple length to her fleece and has produced 5 cria. While our older alpacas now enjoy retirement here at Greenacres, Diamond is one of the medium age alpacas that is now on offer in a group of three or four females that could either still breed or would make a good paddock pet group.