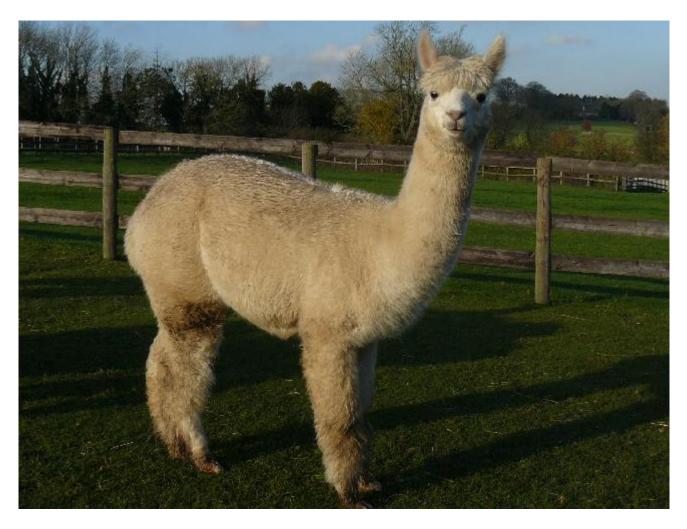

Watership Diamond Price: £800.00 (excl VAT) (SOLD) Sire: Sun King of Bozedown (Imp) Dam: Watership Petalite

Dam: Watership Petalite Type: Female Breed Type: Huacaya Colour: White (Solid Colour) Registered With: British Alpaca Society WATBASUK020 UKBAS15893 Date of Birth: 24th June 2010

## **Description:**

Diamond is a calm friendly alpaca with a long staple length to her fleece and has produced 5 cria. While our older alpacas now enjoy retirement here at Greenacres, Diamond is one of the medium age alpacas that is now on offer in a group of three or four females that could either still breed or would make a good paddock pet group.