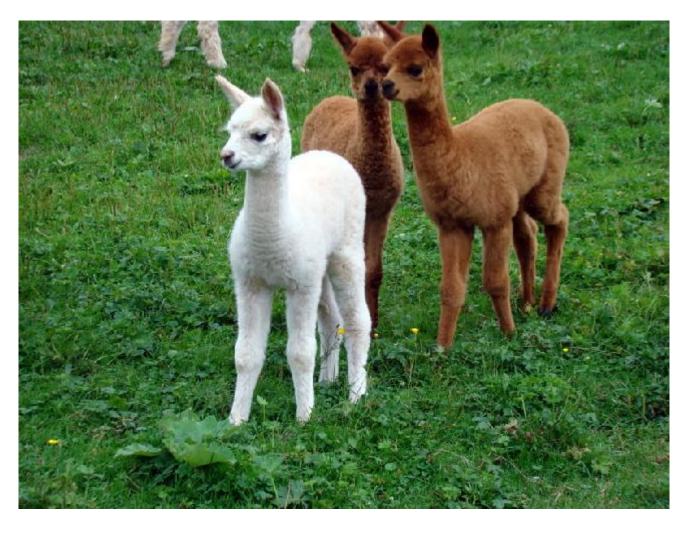

Name des Deckhengsts: Myster Luv (Mittel-Rehbraun) Letztes Deckdatum: 26/08/2010 Geburtstermin des Crias (Trächtige Stute): 26/07/2011 Anzahl geborener Crias dieser Stute: 3

Vater des Crias bei fuss: Heronviews tyson (Weiss) Cria bei fuss: Very stock male cria with wonderful dense crimpy fleece. Lovely white fleece. Beautiful conformation Geburtsdatum des Crias bei fuss: 16/08/2010 Heutiges Alter des Crias bei fuss: 784 Wochen