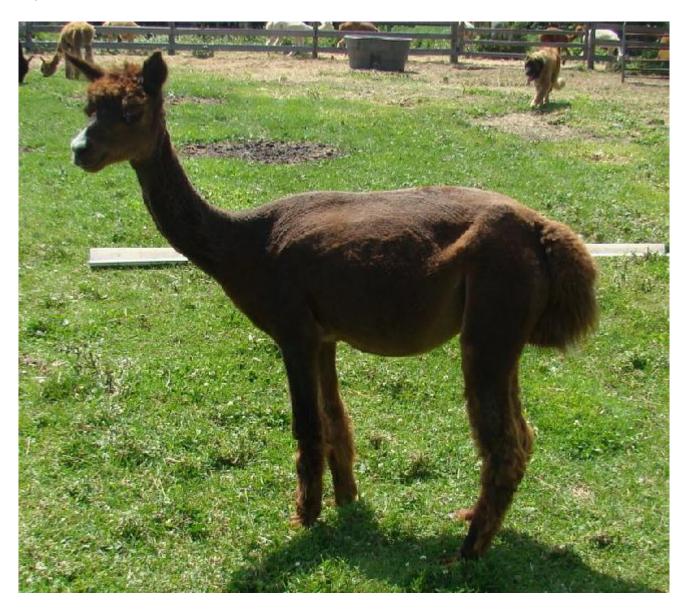

## **Beschreibung:**

Honey is a medium sized female with a beautiful fleece color. She has turned into a reddish rose grey. She produces stunning big cria. Honey is a very good mom and her fleece is very fine and the first one sold every year.