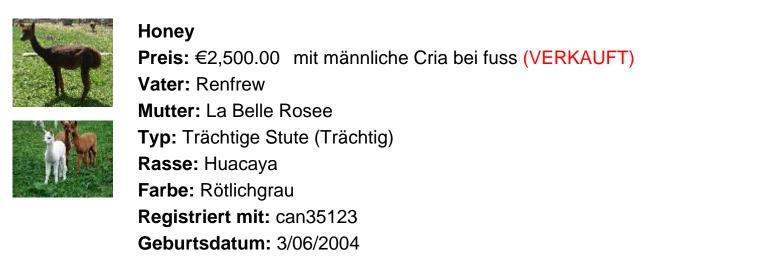

## **Beschreibung:**

Honey is a medium sized female with a beautiful fleece color. She has turned into a reddish rose grey. She produces stunning big cria. Honey is a very good mom and her fleece is very fine and the first one sold every year.