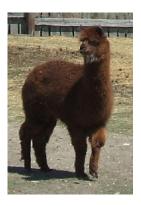

## **Description:**

Caramel Apple is a medium brown male with a bit of white on his face. His fibre has stayed fairly fine even as he ages. He is a son of Elite Atlas who was imported from Australia.

His first cria is a wonderful light brown male with bundled crimp from a white female. His second cris is also light brown from a white female.

## Carmel Apple May 2008

Here are his two cria born this fall.