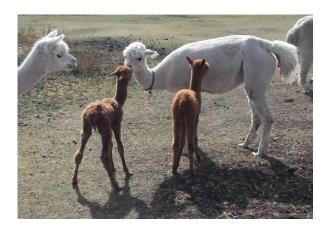

## **Description:**

Caramel Apple is a medium brown male with a bit of white on his face. His fibre has stayed fairly fine even as he ages. He is a son of Elite Atlas who was imported from Australia.

His first cria is a wonderful light brown male with bundled crimp from a white female. His second cris is also light brown from a white female.

## Carmel Apple May 2008

Here are his two cria born this fall.