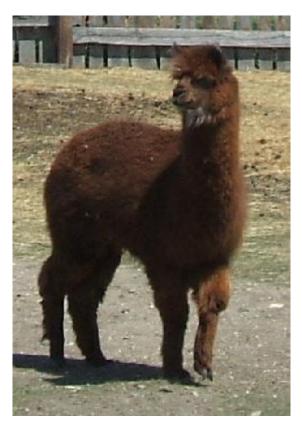

## **Description:**

Caramel Apple is a medium brown male with a bit of white on his face. His fibre has stayed fairly fine even as he ages. He is a son of Elite Atlas who was imported from Australia.

His first cria is a wonderful light brown male with bundled crimp from a white female. His second cris is also light brown from a white female.

## Carmel Apple May 2008

Here are his two cria born this fall.