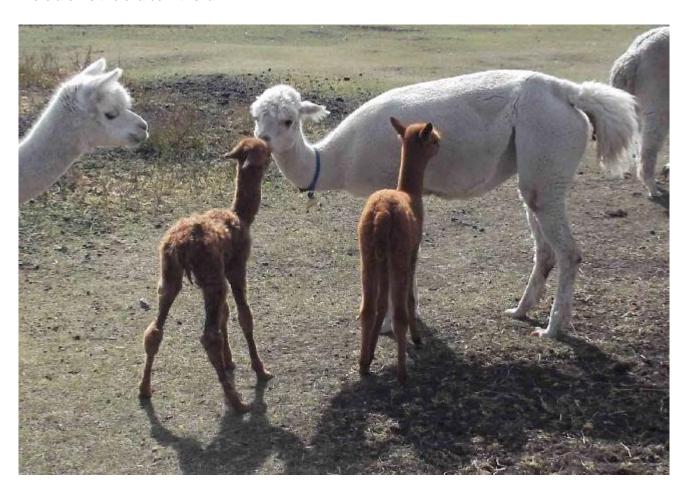

## **Description:**

Caramel Apple is a medium brown male with a bit of white on his face. His fibre has stayed fairly fine even as he ages. He is a son of Elite Atlas who was imported from Australia.

His first cria is a wonderful light brown male with bundled crimp from a white female. His second cris is also light brown from a white female.

## Carmel Apple May 2008

Here are his two cria born this fall.