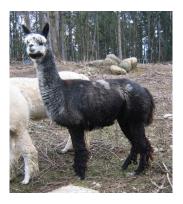

Sheherazade (reduced) Price: \$5,000.00 (SOLD) Sire: Golden Fleece Apollo Dam: Miss Diana Type: Pregnant Female (Pregnant) Breed Type: Huacaya Colour: Medium Grey Registered With: ARI CLRC Date of Birth: 4th December 1998

## **Description:**

Sheherazade is a alpaca who births easily, is a good mom and is halter trained. She continues to produce gorgeous cria year after year with a number of them being grey. In 2007 she had a stunning grey female out of full Bolvian Major B so we have bred her back to Major and look forward to a repeat performance.