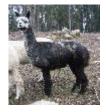

Sheherazade (reduced) Price: \$5,000.00 (SOLD) Sire: Golden Fleece Apollo Dam: Miss Diana Type: Pregnant Female (Pregnant) Breed Type: Huacaya Colour: Medium Grey Registered With: ARI CLRC Date of Birth: 4th December 1998

## **Description:**

Sheherazade is a alpaca who births easily, is a good mom and is halter trained. She continues to produce gorgeous cria year after year with a number of them being grey. In 2007 she had a stunning grey female out of full Bolvian Major B so we have bred her back to Major and look forward to a repeat performance.