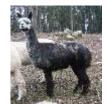

**Sheherazade (reduced)** 

**Price:** \$5,000.00 (SOLD) **Sire:** Golden Fleece Apollo

Dam: Miss Diana

**Type:** Pregnant Female (Pregnant)

Breed Type: Huacaya Colour: Medium Grey Registered With: ARI

**CLRC** 

Date of Birth: 4th December 1998

Golden Fleece Apollo
(Medium Fawn (Solid Colour) - Huacaya)

Sheherazade (reduced)

Medium Grey - Huacaya

Miss Diana
(White (Solid Colour) - Huacaya)

## **Description:**

Sheherazade is a alpaca who births easily, is a good mom and is halter trained. She continues to produce gorgeous cria year after year with a number of them being grey. In 2007 she had a stunning grey female out of full Bolvian Major B so we have bred her back to Major and look forward to a repeat performance. .