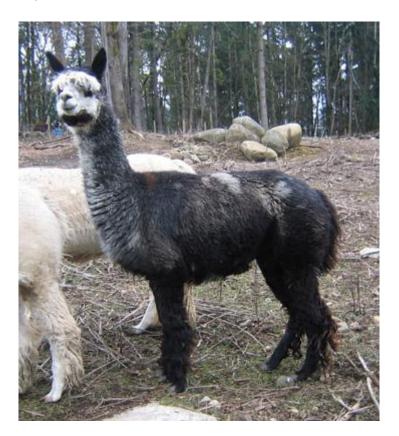

**Sheherazade (reduced)** 

**Price:** \$5,000.00 (SOLD) **Sire:** Golden Fleece Apollo

Dam: Miss Diana

**Type:** Pregnant Female (Pregnant)

Breed Type: Huacaya Colour: Medium Grey Registered With: ARI

**CLRC** 

Date of Birth: 4th December 1998

Golden Fleece Apollo
(Medium Fawn (Solid Colour) - Huacaya)

Sheherazade (reduced)

Medium Grey - Huacaya

Miss Diana
(White (Solid Colour) - Huacaya)

## **Description:**

Sheherazade is a alpaca who births easily, is a good mom and is halter trained. She continues to produce gorgeous cria year after year with a number of them being grey. In 2007 she had a stunning grey female out of full Bolvian Major B so we have bred her back to Major and look forward to a repeat performance. .