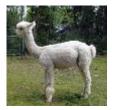

HTO Hilltop Oasis Kyoko (Bwana/Vaccoyo lines)

Price: \$6,000.00 Sire: HA Mikimoto

Dam: SSAF Autumn

**Type:** Pregnant Female (Pregnant)

Breed Type: Huacaya

Colour: White (Solid Colour)

Registered With: CLAA # 35712

## **Description:**

Kyoko is a real beauty. Carrying such proven bloodlines such as Jolimont Peruvian Bwana/The Don and Victor's Vaccoyo/Pperuvian Victor she is an impressive female.

Kyoko's conformation is excellent and her fleece exhibits deep, high frequency crimp with a very long staple. She is a well proportioned, solid boned girl female, characteristics passed on from both her dam and sire.