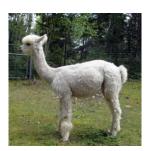

HTO Hilltop Oasis Kyoko (Bwana/Vaccoyo lines)

Price: \$6,000.00 Sire: HA Mikimoto

Dam: SSAF Autumn

**Type:** Pregnant Female (Pregnant)

Breed Type: Huacaya

Colour: White (Solid Colour)

Registered With: CLAA # 35712

## **Description:**

Kyoko is a real beauty. Carrying such proven bloodlines such as Jolimont Peruvian Bwana/The Don and Victor's Vaccoyo/Pperuvian Victor she is an impressive female.

Kyoko's conformation is excellent and her fleece exhibits deep, high frequency crimp with a very long staple. She is a well proportioned, solid boned girl female, characteristics passed on from both her dam and sire.