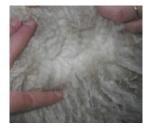

## **Description:**

Kyoko is a real beauty. Carrying such proven bloodlines such as Jolimont Peruvian Bwana/The Don and Victor's Vaccoyo/Pperuvian Victor she is an impressive female.

Kyoko's conformation is excellent and her fleece exhibits deep, high frequency crimp with a very long staple. She is a well proportioned, solid boned girl female, characteristics passed on from both her dam and sire.

hhuk@tbaytel.net

www.hilltopoasisalpacas.ca

Name of covering male: Birchleaf Xxtreme (Black)

Number of Crias bred from female: 2

Kyoko

Fleece

2011 female cria - Madeleine