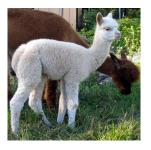

2011 cria. We were not disappointed. Kyoko gave birth to a beautiful fawn coloured female cria this summer; we have named her Madeleine.

Kyoko has been bred to Xxtreme, for a 2012 cria. As Kyoko has dark colours in her background, it will be interesting to see what this breeding will produce.

hhuk@tbaytel.net

www.hilltopoasisalpacas.ca

Name of covering male: Birchleaf Xxtreme (Black)

Number of Crias bred from female: 2

Kyoko

Fleece

2011 female cria - Madeleine