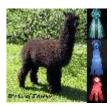

2011 cria. We were not disappointed. Kyoko gave birth to a beautiful fawn coloured female cria this summer; we have named her Madeleine.

Kyoko has been bred to Xxtreme, for a 2012 cria. As Kyoko has dark colours in her background, it will be interesting to see what this breeding will produce.

hhuk@tbaytel.net

www.hilltopoasisalpacas.ca

Name of covering male: Birchleaf Xxtreme (Black)

Number of Crias bred from female: 2

Kyoko

Fleece

2011 female cria - Madeleine