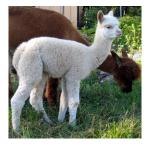

2011 cria. We were not disappointed. Kyoko gave birth to a beautiful fawn coloured female cria this summer; we have named her Madeleine.

Kyoko has been bred to Xxtreme, for a 2012 cria. As Kyoko has dark colours in her background, it will be interesting to see what this breeding will produce.