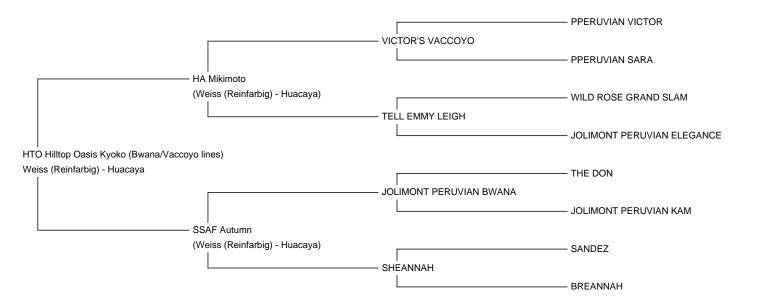

HTO Hilltop Oasis Kyoko (Bwana/Vaccoyo lines)

Preis: €6,000.00 Vater: HA Mikimoto

Mutter: SSAF Autumn

Typ: Trächtige Stute (Trächtig)

Rasse: Huacaya

Farbe: Weiss (Reinfarbig)

Registriert mit: CLAA # 35712

ARI # 31366762

Kyoko's dam, SSAF Autumn, is the daughter of Jolimont Peruvian Bwana and exhibits Bwana's fleece characteristics. Peruvian Bwana has won numerous championships in his show career: Grand Champion Male (3 times) & Grand Champion Fleece (2 times).

Kyoko's sire, Mikimoto, is the son of Victor's Vaccoyo; an impressive and renowned herdsire now in service in the US. Victor's Vaccoyo, a full Accoyo male, consistently passes his fleece characteristics of bold crimp and extreme density to his offspring and has sired numerous champions, both in Canada and the US.