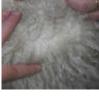

## Beschreibung:

Kyoko is a real beauty. Carrying such proven bloodlines such as Jolimont Peruvian Bwana/The Don and Victor's Vaccoyo/Pperuvian Victor she is an impressive female.

Kyoko's conformation is excellent and her fleece exhibits deep, high frequency crimp with a very long staple. She is a well proportioned, solid boned girl female, characteristics passed on from both her dam and sire.

hhuk@tbaytel.net

www.hilltopoasisalpacas.ca

Name des Deckhengsts: Birchleaf Xxtreme (Schwarz)

**Anzahl geborener Crias dieser Stute: 2** 

Kyoko

Fleece

2011 female cria - Madeleine