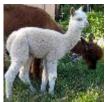

2011 cria. We were not disappointed. Kyoko gave birth to a beautiful fawn coloured female cria this summer; we have named her Madeleine.

Kyoko has been bred to Xxtreme, for a 2012 cria. As Kyoko has dark colours in her background, it will be interesting to see what this breeding will produce.

hhuk@tbaytel.net

www.hilltopoasisalpacas.ca

Name des Deckhengsts: Birchleaf Xxtreme (Schwarz)

**Anzahl geborener Crias dieser Stute: 2** 

Kyoko

Fleece

2011 female cria - Madeleine