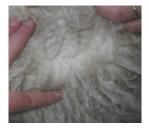

## Beschreibung:

Kyoko is a real beauty. Carrying such proven bloodlines such as Jolimont Peruvian Bwana/The Don and Victor's Vaccoyo/Pperuvian Victor she is an impressive female.

Kyoko's conformation is excellent and her fleece exhibits deep, high frequency crimp with a very long staple. She is a well proportioned, solid boned girl female, characteristics passed on from both her dam and sire.