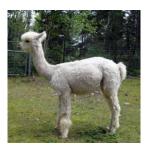

## Beschreibung:

Kyoko is a real beauty. Carrying such proven bloodlines such as Jolimont Peruvian Bwana/The Don and Victor's Vaccoyo/Pperuvian Victor she is an impressive female.

Kyoko's conformation is excellent and her fleece exhibits deep, high frequency crimp with a very long staple. She is a well proportioned, solid boned girl female, characteristics passed on from both her dam and sire.