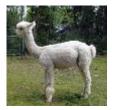

HTO Hilltop Oasis Kyoko (Bwana/Vaccoyo lines)

Preis: €6,000.00 Vater: HA Mikimoto

Mutter: SSAF Autumn

Typ: Trächtige Stute (Trächtig)

Rasse: Huacaya

Farbe: Weiss (Reinfarbig)

Registriert mit: CLAA # 35712

ARI # 31366762

## Beschreibung:

Kyoko is a real beauty. Carrying such proven bloodlines such as Jolimont Peruvian Bwana/The Don and Victor's Vaccoyo/Pperuvian Victor she is an impressive female.

Kyoko's conformation is excellent and her fleece exhibits deep, high frequency crimp with a very long staple. She is a well proportioned, solid boned girl female, characteristics passed on from both her dam and sire.